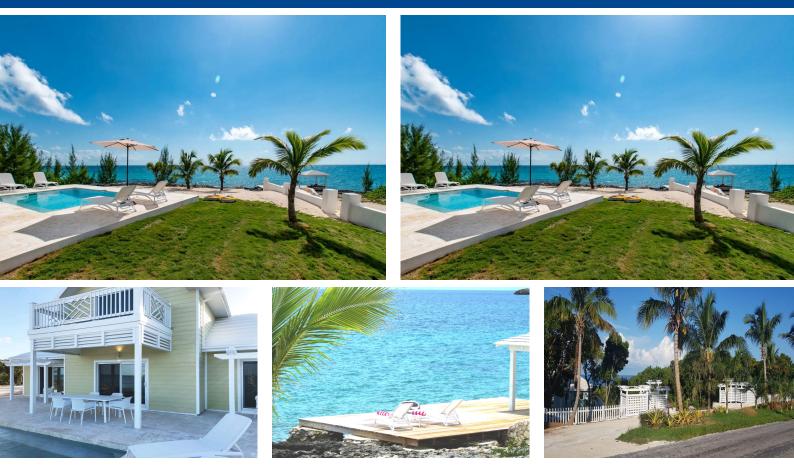

## Coral Point at Turtle Bay is a stunning 3-bed, 3-bath waterfront home set on over half an acre in...

Coral Point at Turtle Bay is a stunning 3-bed, 3-bath waterfront home set on over half an acre in an exclusive, landscaped enclave near the settlement of Governorâ€<sup>™</sup>s Harbour. Designed with classic Bahamian charm and built for durability, the home features a private pool, lush tropical gardens, and panoramic Caribbean views. The spacious upstairs primary suite offers breathtaking vistas and a private balcony. Fully furnished and rental-ready, Coral Point is part of a gated 4-acre estate with shared access to a cabana and jetty. Located just minutes from Governorâ€<sup>™</sup>s Harbour Airport, pink sand beaches, fine dining, local shops, and cultural landmarks, this rare property blends luxury, privacy, and investment appeal on one of Eleutheraâ€<sup>™</sup>s most desirable coastlines....read more on our website.

Bedrooms: 3 Bathrooms: 3 Lot Size: 29396 Subdivision: Governor's Harbour Features: Central location. Cul-de-sac, Easy Access, Furnished, Gated Community, Main Level Entry, Pets Allowed, Quiet Area, Shopping Nearby, Short Term Allowed, Sound, Swimming Pool, Underground Services, View - Ocean, Waterfront - Ocean