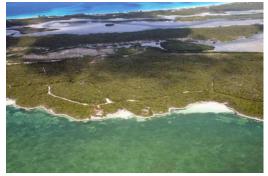

## CISTERN CAY, Other Berry Islands, Berry Islands

The northern section of the island comprising a total of approximately 81 acres is being sold as a...

The northern section of the island comprising a total of approximately 81 acres is being sold as a development. Of the total of approximately 218 lots in this section of the island (Section 2) 56 lots were sold with 162 lots remaining. This island features many small hills between 30 - 45 feet with the highest point of 54 feet. There are a few small cove beaches and all of the waterfront lots are protected and would support docking...read more on our website.