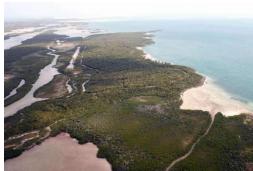

## CISTERN CAY, Other Berry Islands, Berry Islands

The northern section of the island comprising a total of approximately 81 acres is being sold as a...

The northern section of the island comprising a total of approximately 81 acres is being sold as a development. Of the total of approximately 218 lots in this section of the island (Section 2) 56 lots were sold with 162 lots remaining. This island features many small hills between 30 - 45 feet with the highest point of 54 feet. There are a few small cove beaches and all of the waterfront lots are protected and would support docking...read more on our website.