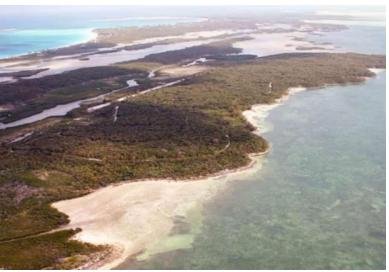

## CISTERN CAY, Other Berry Islands, Berry Islands

The northern section of the island comprising a total of approximately 81 acres is being sold as a...

The northern section of the island comprising a total of approximately 81 acres is being sold as a development. Of the total of approximately 218 lots in this section of the island (Section 2) 56 lots were sold with 162 lots remaining. This island features many small hills between 30 - 45 feet with the highest point of 54 feet. There are a few small cove beaches and all of the waterfront lots are protected and would support docking...read more on our website.