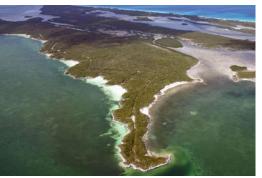

## CISTERN CAY, Other Berry Islands, Berry Islands

The northern section of the island comprising a total of approximately 81 acres is being sold as a...

The northern section of the island comprising a total of approximately 81 acres is being sold as a development. Of the total of approximately 218 lots in this section of the island (Section 2) 56 lots were sold with 162 lots remaining. This island features many small hills between 30 - 45 feet with the highest point of 54 feet. There are a few small cove beaches and all of the waterfront lots are protected and would support docking...read more on our website.