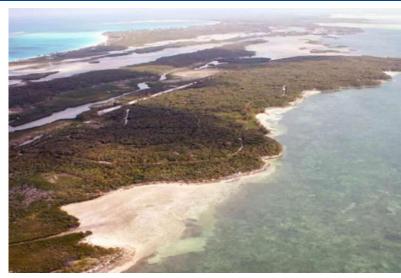

## CISTERN CAY, Other Berry Islands, Berry Islands

The northern section of the island comprising a total of approximately 81 acres is being sold as a...

The northern section of the island comprising a total of approximately 81 acres is being sold as a development. Of the total of approximately 218 lots in this section of the island (Section 2) 56 lots were sold with 162 lots remaining. This island features many small hills between 30 - 45 feet with the highest point of 54 feet. There are a few small cove beaches and all of the waterfront lots are protected and would support docking...read more on our website.