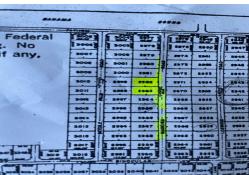

## 2 MADEIRA ROAD, Bahama Sound, Exuma & Exuma

Located in the northern side of Exuma next to the tranquil Forest community with locals and...

Located in the northern side of Exuma next to the tranquil Forest community with locals and residents. The Forest area has a primary school, small convenienc stores, restaurants and bars. There are 2 lots side by side....read more on our website.

Bedrooms: 0
Bathrooms: 0
Lot Size: 8000
Subdivision: Bahar

Subdivision: Bahama

Sound

Features: None, Quiet Area, Rural Setting

2982 MADEIRA ROAD, Bahama Sound, Exuma & Exuma

Cays

Phone:

**\$6.000 ID# M59495** <u>View Online</u> www.sarlesrealty.com