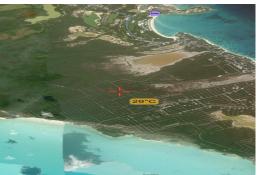

## 2 MADEIRA ROAD, Bahama Sound, Exuma & Exuma

Located in the northern side of Exuma next to the tranquil Forest community with locals and...

Located in the northern side of Exuma next to the tranquil Forest community with locals and residents. The Forest area has a primary school, small convenienc stores, restaurants and bars. There are 2 lots side by side....read more on our website.