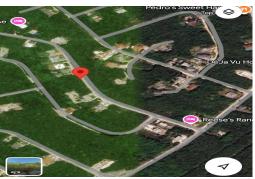

## PERIWINKLE LANE, Bahama Sound, Exuma & Exum

Nestled just outside of George Town is the development of Bahamas Sound 18. This lot is perfect for...

Nestled just outside of George Town is the development of Bahamas Sound 18. This lot is perfect for a single family that want to be near town in a quiet neighbourhood with a view of the pristine Elizabeth Harbour. Ammenities nearby include grocery stores, restaurants, hair salons, barber shop, hardware store, appliance stores, automotive store, hotel and two beaches within walking distance....read more on our website.

Bedrooms: 0

17227 PERIWINKLE LANE, Bahama Sound, Exuma & Exuma Cays

uma Cays Phone:

\$64.000 ID# M62352 <u>View Online</u> www.sarlesrealty.com