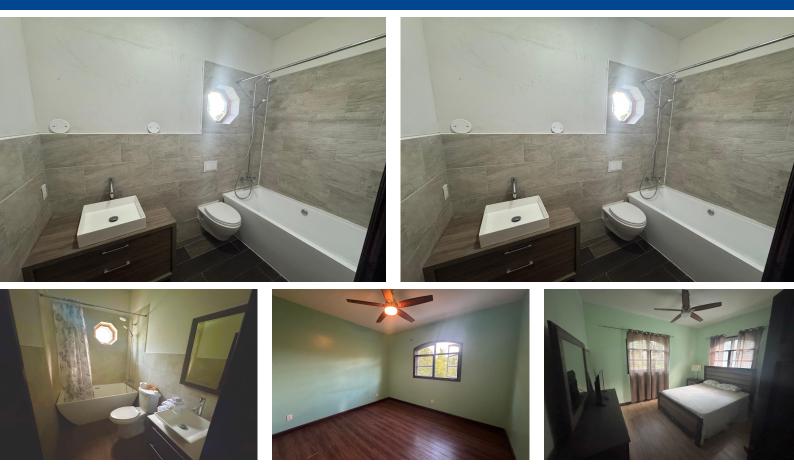

## This Immaculate (pet friendly) split level home, is nestled is the sought after western community...

This Immaculate (pet friendly) split level home, is nestled is the sought after western community of Serenity Subdivision. This home has great space boasting 4 bedrooms, 3.5 bathroom and expansive living and kitchen areas. There is also a private yard for extra privacy along with a covered patio. The community has 24 hour security and gated access along with amenities such as an outdoor pool, clubhouse, tennis court, basketball court and pickleball courts. This is a sure must see! Home Features: - Stacked Washer and Dryer - Stainless Steel Dishwasher - Stainless Steel Oven & Fridge - Huge Flat Screen TV - Available Turnkey - Semi furnished - Enviroshake Roof (Lifetime shakes) - Insulation in the roof and walls - 23 ft above sea level (on a ridge) - 3 x 6 roof rafters for hurricane resilien...read more on our website.