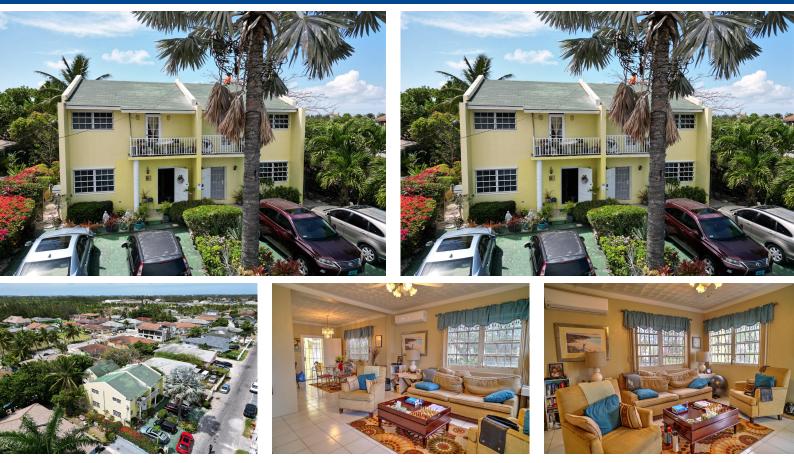

## RDENS SUBDIVISION, Marshall Road, New Providence/Pa

Welcome to Misty Gardens Subdivision, an exceptional real estate opportunity located in the serene...

Welcome to Misty Gardens Subdivision, an exceptional real estate opportunity located in the serene surroundings of Nassau, New Providence, Bahamas. This property, situated off of Marshall Road, offers a unique blend of comfort and investment potential, making it an ideal choice for discerning buyers. The property spans a generous 5,520 square feet and features a thoughtfully designed townhouse duplex. Each unit within the duplex boasts two spacious bedrooms and two and a half well-appointed bathrooms, providing ample space for relaxation and privacy. The layout is perfect for families or individuals seeking a modern living environment with all the conveniences of home. In addition to the duplex, the property includes a separate one-bedroom unit, offering additional flexibility for rental i...read more on our website.

Bedrooms: 4 Bathrooms: 4 Lot Size: 5520 Subdivision: Marshall Road Features: None

MISTY GARDENS SUBDIVISION, Marshall Road, New Providence/Paradise Island Phone: