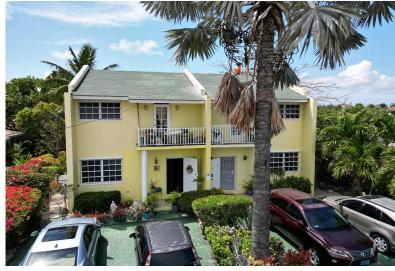

## RDENS SUBDIVISION, Marshall Road, New Providence/Pa

Welcome to Misty Gardens Subdivision, an exceptional real estate opportunity located in the serene...

Welcome to Misty Gardens Subdivision, an exceptional real estate opportunity located in the serene surroundings of Nassau, New Providence, Bahamas. This property, situated off of Marshall Road, offers a unique blend of comfort and investment potential, making it an ideal choice for discerning buyers. The property spans a generous 5,520 square feet and features a thoughtfully designed townhouse duplex. Each unit within the duplex boasts two spacious bedrooms and two and a half well-appointed bathrooms, providing ample space for relaxation and privacy. The layout is perfect for families or individuals seeking a modern living environment with all the conveniences of home. In addition to the duplex, the property includes a separate one-bedroom unit, offering additional flexibility for rental i...read more on our website.

Bedrooms: 2 Bathrooms: 2 Lot Size: 5520 Subdivision: Marshall

Road

Features: None

MISTY GARDENS SUBDIVISION, Marshall Road, New Providence/Paradise Island

Phone:

\$215.000 ID# M63221 View Online www.sarlesrealty.com