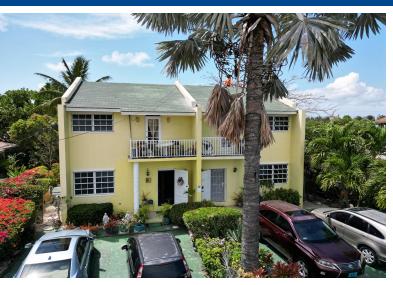

## RDENS SUBDIVISION, Marshall Road, New Providence/Pa

Welcome to Misty Gardens Subdivision, an exceptional real estate opportunity located in the serene...

Welcome to Misty Gardens Subdivision, an exceptional real estate opportunity located in the serene surroundings of Nassau, New Providence, Bahamas. This property, situated off of Marshall Road, offers a unique blend of comfort and investment potential, making it an ideal choice for discerning buyers. The property spans a generous 5,520 square feet and features a thoughtfully designed townhouse duplex. Each unit within the duplex boasts two spacious bedrooms and two and a half well-appointed bathrooms, providing ample space for relaxation and privacy. The layout is perfect for families or individuals seeking a modern living environment with all the conveniences of home. In addition to the duplex, the property includes a separate one-bedroom unit, offering additional flexibility for rental i...read more on our website.

Bedrooms: 2 Bathrooms: 2 Lot Size: 5520 Subdivision: Marshall

Road

Features: None

MISTY GARDENS SUBDIVISION, Marshall Road, New Providence/Paradise Island

Phone:

\$215.000 ID# M63221 View Online www.sarlesrealty.com