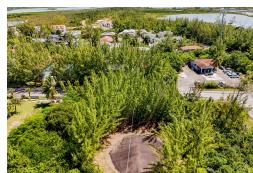

## FAIRWAY CLOSE, Coral Harbour, New Providence/Paradis

Discover the perfect opportunity for investment at Fairway Close, an exclusive community nestled in...

Discover the perfect opportunity for investment at Fairway Close, an exclusive community nestled in the heart of Coral Harbour. These prime single family lots are ideally situated within walking distance to pristine beaches, offering a tranquil lifestyle combined with convenience. Lot 4 is 7,863 square feet. Enjoy easy access to essential amenities, including schools, shopping centers, and the airport, all just a short drive away. Each lot is equipped with essential utilities, ensuring a seamless building experience. Safety and privacy are paramount, as the community is gated and secure, providing peace of mind for residents and investors alike. Phase 1 has already sold out and we are introducing Phase 2! Whether you're looking to build a new home or create a vibrant community, Fairway C...read more on our website.

Bedrooms: 0
Bathrooms: 0
Lot Size: 7863
Subdivision: Coral Harbour
Features: Easy Access,
Family Oriented, Gated
Community, None, Pets
Allowed, Quiet Area,
Road - Paved, Treed Lot

LOT 4, FAIRWAY CLOSE, Coral bour Harbour, New Providence/Paradise Island Phone: