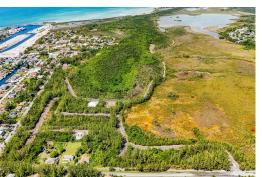

## FAIRWAY CLOSE, Coral Harbour, New Providence/Paradis

Discover the perfect opportunity for investment at Fairway Close, an exclusive community nestled in...

Discover the perfect opportunity for investment at Fairway Close, an exclusive community nestled in the heart of Coral Harbour. These prime single family lots are ideally situated within walking distance to pristine beaches, offering a tranquil lifestyle combined with convenience. Lot 4 is 7,863 square feet. Enjoy easy access to essential amenities, including schools, shopping centers, and the airport, all just a short drive away. Each lot is equipped with essential utilities, ensuring a seamless building experience. Safety and privacy are paramount, as the community is gated and secure, providing peace of mind for residents and investors alike. Phase 1 has already sold out and we are introducing Phase 2! Whether you're looking to build a new home or create a vibrant community, Fairway C...read more on our website.

Bedrooms: 0
Bathrooms: 0
Lot Size: 7863
Subdivision: Coral Harbour
Features: Easy Access,
Family Oriented, Gated
Community, None, Pets
Allowed, Quiet Area,
Road - Paved, Treed Lot

LOT 4, FAIRWAY CLOSE, Coral bour Harbour, New Providence/Paradise Island Phone: