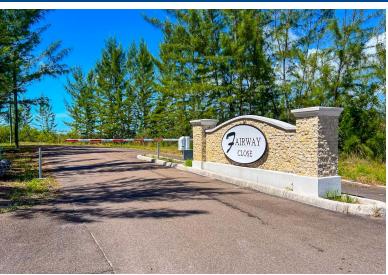

## FAIRWAY CLOSE, Coral Harbour, New Providence/Paradis

Discover the perfect opportunity for investment at Fairway Close, an exclusive community nestled in...

Discover the perfect opportunity for investment at Fairway Close, an exclusive community nestled in the heart of Coral Harbour. These prime single family lots are ideally situated within walking distance to pristine beaches, offering a tranquil lifestyle combined with convenience. Lot 4 is 7,863 square feet. Enjoy easy access to essential amenities, including schools, shopping centers, and the airport, all just a short drive away. Each lot is equipped with essential utilities, ensuring a seamless building experience. Safety and privacy are paramount, as the community is gated and secure, providing peace of mind for residents and investors alike. Phase 1 has already sold out and we are introducing Phase 2! Whether you're looking to build a new home or create a vibrant community, Fairway C...read more on our website.

Bedrooms: 0
Bathrooms: 0
Lot Size: 7863
Subdivision: Coral Harbour
Features: Easy Access,
Family Oriented, Gated
Community, None, Pets
Allowed, Quiet Area,
Road - Paved, Treed Lot

LOT 4, FAIRWAY CLOSE, Coral bour Harbour, New Providence/Paradise Island Phone: