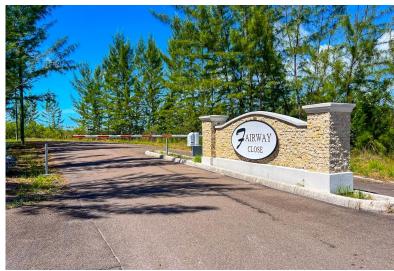

## FAIRWAY CLOSE, Coral Harbour, New Providence/Paradis

Discover the perfect opportunity for investment at Fairway Close, an exclusive community nestled in...

Discover the perfect opportunity for investment at Fairway Close, an exclusive community nestled in the heart of Coral Harbour. These prime single family lots are ideally situated within walking distance to pristine beaches, offering a tranquil lifestyle combined with convenience. Lot 4 is 7,863 square feet. Enjoy easy access to essential amenities, including schools, shopping centers, and the airport, all just a short drive away. Each lot is equipped with essential utilities, ensuring a seamless building experience. Safety and privacy are paramount, as the community is gated and secure, providing peace of mind for residents and investors alike. Phase 1 has already sold out and we are introducing Phase 2! Whether you're looking to build a new home or create a vibrant community, Fairway C...read more on our website.

Bedrooms: 0
Bathrooms: 0
Lot Size: 7863
Subdivision: Coral Harbour
Features: Easy Access,
Family Oriented, Gated
Community, None, Pets
Allowed, Quiet Area,
Road - Paved, Treed Lot

LOT 4, FAIRWAY CLOSE, Coral bour Harbour, New Providence/Paradise Island Phone: