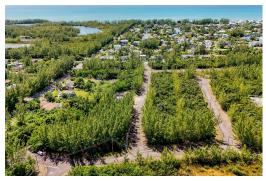

## , FAIRWAY CLOSE, Coral Harbour, New Providence/Paradi

Discover the perfect opportunity for investment at Fairway Close, an exclusive community nestled in...

Discover the perfect opportunity for investment at Fairway Close, an exclusive community nestled in the heart of Coral Harbour. These prime single family lots are ideally situated within walking distance to pristine beaches, offering a tranquil lifestyle combined with convenience. Lot 12 is 9,159 square feet. Enjoy easy access to essential amenities, including schools, shopping centers, and the airport, all just a short drive away. Each lot is equipped with essential utilities, ensuring a seamless building experience. Safety and privacy are paramount, as the community is gated and secure, providing peace of mind for residents and investors alike. Phase 1 has already sold out and we are introducing Phase 2! Whether you're looking to build a new home or create a vibrant community, Fairway ...read more on our website.

Bedrooms: 0
Bathrooms: 0
Lot Size: 9159
LOT
Subdivision: Coral Harbour
Features: Easy Access,
Family Oriented, Gated
Community, None, Pets
Allowed, Quiet Area,

Road - Paved, Treed Lot

LOT 12, FAIRWAY CLOSE, Coral rbour Harbour, New s, Providence/Paradise Island Phone: