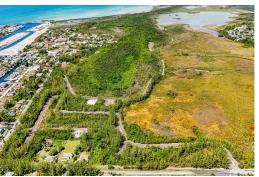

## , FAIRWAY CLOSE, Coral Harbour, New Providence/Paradi

Discover the perfect opportunity for investment at Fairway Close, an exclusive community nestled in...

Discover the perfect opportunity for investment at Fairway Close, an exclusive community nestled in the heart of Coral Harbour. These prime single family lots are ideally situated within walking distance to pristine beaches, offering a tranquil lifestyle combined with convenience. Lot 12 is 9,159 square feet. Enjoy easy access to essential amenities, including schools, shopping centers, and the airport, all just a short drive away. Each lot is equipped with essential utilities, ensuring a seamless building experience. Safety and privacy are paramount, as the community is gated and secure, providing peace of mind for residents and investors alike. Phase 1 has already sold out and we are introducing Phase 2! Whether you're looking to build a new home or create a vibrant community, Fairway ...read more on our website.

Bedrooms: 0
Bathrooms: 0
Lot Size: 9159
LOT
Subdivision: Coral Harbour
Features: Easy Access,
Family Oriented, Gated
Community, None, Pets
Allowed, Quiet Area,

Road - Paved, Treed Lot

LOT 12, FAIRWAY CLOSE, Coral rbour Harbour, New s, Providence/Paradise Island Phone: