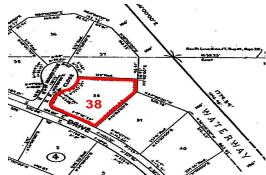

Bedrooms: 0
Bathrooms: 0
Lot Size: 44000
Subdivision: Colony Bay
Features: Canal Front,
Cul-de-sac, Easy Access,
Family Oriented, Golf
Course Nearby, Highway
Access, Marina Nearby,
None, Road - Paved

38 BAHAMAS DRIVE, Colony Bay, Grand Bahama/Freeport Phone: