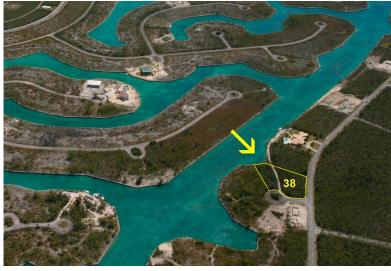

## 38 BAHAMAS DRIVE, Colony Bay, Grand Bahama/Freepor

Fantastic property situated on the Grand Lucayan Waterway in the up and coming subdivision of...

Fantastic property situated on the Grand Lucayan Waterway in the up and coming subdivision of Colony Bay. This property is unique and features over 60 feet of water frontage and dock space while boasting excellent elevations and amazing views. Inquire today!...read more on our website.

Bedrooms: 0
Bathrooms: 0
Lot Size: 44000
Subdivision: Colony Bay
Features: Canal Front,
Cul-de-sac, Easy Access,
Family Oriented, Golf
Course Nearby, Highway
Access, Marina Nearby,
None, Road - Paved

38 BAHAMAS DRIVE, Colony Bay, Grand Bahama/Freeport Phone: