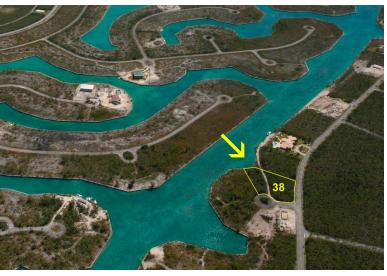

## 38 BAHAMAS DRIVE, Colony Bay, Grand Bahama/Freepor

Fantastic property situated on the Grand Lucayan Waterway in the up and coming subdivision of...

Fantastic property situated on the Grand Lucayan Waterway in the up and coming subdivision of Colony Bay. This property is unique and features over 60 feet of water frontage and dock space while boasting excellent elevations and amazing views. Inquire today!...read more on our website.

Bedrooms: 0
Bathrooms: 0
Lot Size: 44000
Subdivision: Colony Bay
Features: Canal Front,
Cul-de-sac, Easy Access,
Family Oriented, Golf
Course Nearby, Highway
Access, Marina Nearby,
None, Road - Paved

38 BAHAMAS DRIVE, Colony Bay, Grand Bahama/Freeport Phone: