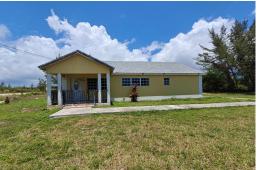

## RSHALL ROAD, Marshall Road, New Providence/Paradise Is

Take advantage of this – 3 bed 2 bath " fixer upper " home with an incomplete...

Take advantage of this - 3 bed 2 bath "fixer upper" home with an incomplete extension located near the Marshall Road area in the southern district of New Providence. Set on almost 1 ACRE of land, this home features, a kitchen, living/dining area, utility room, storage room, tiled floors and a covered porch. The incomplete extension measures approximately 2,000 sq ft and is designed for the construction of (4) four apartment units. Located just footsteps away from the beautiful beach, provides opportunities further property endless development....read more on our website.

Bedrooms: 3 Bathrooms: 2 Lot Size: 42130

MARSHALL ROAD, Marshall Subdivision: Marshall

Features: Adult Oriented, Family Oriented, None,

Quiet Area, Road -Paved, View - Ocean Road. New Providence/Paradise