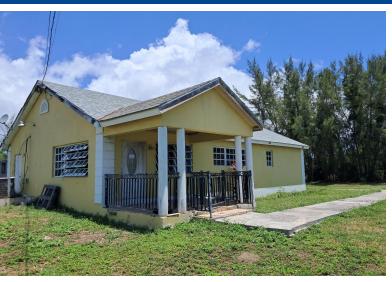

## RSHALL ROAD, Marshall Road, New Providence/Paradise Is

Take advantage of this – 3 bed 2 bath " fixer upper " home with an incomplete...

Take advantage of this - 3 bed 2 bath "fixer upper" home with an incomplete extension located near the Marshall Road area in the southern district of New Providence. Set on almost 1 ACRE of land, this home features, a kitchen, living/dining area, utility room, storage room, tiled floors and a covered porch. The incomplete extension measures approximately 2,000 sq ft and is designed for the construction of (4) four apartment units. Located just footsteps away from the beautiful beach, provides opportunities further property endless development....read more on our website.

Bedrooms: 3 Bathrooms: 2 Lot Size: 42130

MARSHALL ROAD, Marshall Subdivision: Marshall

Features: Adult Oriented, Family Oriented, None,

Quiet Area, Road -Paved, View - Ocean Road. New Providence/Paradise