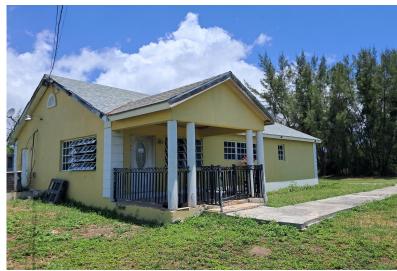

## RSHALL ROAD, Marshall Road, New Providence/Paradise Is

Take advantage of this – 3 bed 2 bath " fixer upper " home with an incomplete...

Take advantage of this - 3 bed 2 bath "fixer upper" home with an incomplete extension located near the Marshall Road area in the southern district of New Providence. Set on almost 1 ACRE of land, this home features, a kitchen, living/dining area, utility room, storage room, tiled floors and a covered porch. The incomplete extension measures approximately 2,000 sq ft and is designed for the construction of (4) four apartment units. Located just footsteps away from the beautiful beach, provides opportunities further property endless development....read more on our website.

Bedrooms: 3 Bathrooms: 2 Lot Size: 42130

MARSHALL ROAD, Marshall Subdivision: Marshall

Features: Adult Oriented, Family Oriented, None,

Quiet Area, Road -Paved, View - Ocean Road. New Providence/Paradise