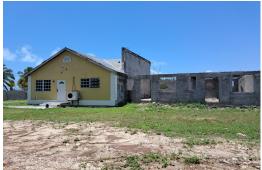

## RSHALL ROAD, Marshall Road, New Providence/Paradise Is

Take advantage of this – 3 bed 2 bath " fixer upper " home with an incomplete...

Take advantage of this - 3 bed 2 bath "fixer upper" home with an incomplete extension located near the Marshall Road area in the southern district of New Providence. Set on almost 1 ACRE of land, this home features, a kitchen, living/dining area, utility room, storage room, tiled floors and a covered porch. The incomplete extension measures approximately 2,000 sq ft and is designed for the construction of (4) four apartment units. Located just footsteps away from the beautiful beach, provides opportunities further property endless development....read more on our website.

Bedrooms: 3 Bathrooms: 2 Lot Size: 42130

MARSHALL ROAD, Marshall Subdivision: Marshall

Features: Adult Oriented, Family Oriented, None,

Quiet Area, Road -Paved, View - Ocean Road. New Providence/Paradise