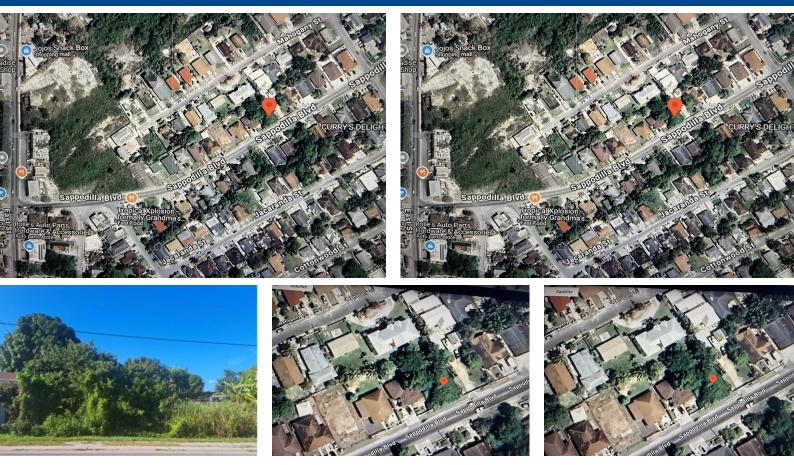

## Affordable single family lot on Sappodilla Blvd, just 8 lots in on the left from East Street South....

Affordable single family lot on Sappodilla Blvd, just 8 lots in on the left from East Street South. An excellent starter investment to build your home or flip to diversify and enhance your portfolio. Close proximity to Porky's Gas Station, foodstores, restaurants, churches, shopping, public transportation, schools, banks, police station, and so much more. Call now to secure this great opportunity to own your piece of real estate today....read more on our website.

Bedrooms: 0 Bathrooms: 0 Lot Size: 5000 Subdivision: Pinewood Gardens Features: None

251 PINEWOOD GARDENS, Pinewood Gardens, New Providence/Paradise Island Phone: