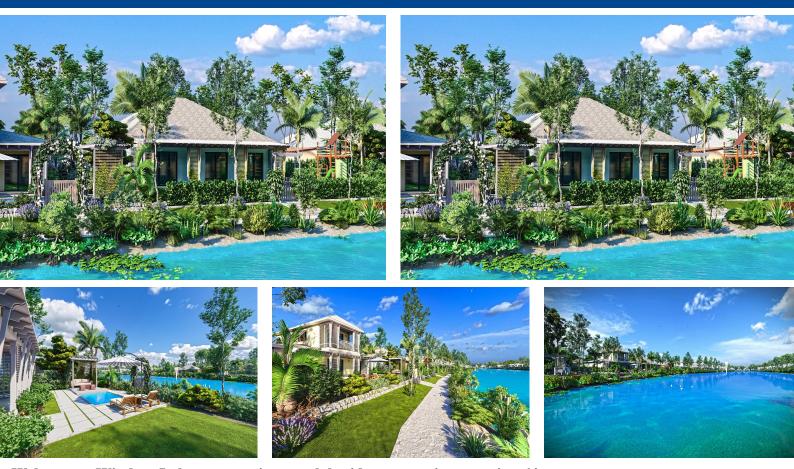

## VINDSOR LAKES, Adelaide, New Providence/Paradise Islan

Welcome to Windsor Lakes, a stunning new lakeside community spanning 64 acres of natural beauty and...

Welcome to Windsor Lakes, a stunning new lakeside community spanning 64 acres of natural beauty and modern living. Thoughtfully designed to offer the ultimate lifestyle experience, Windsor Lakes will feature an array of luxury amenities, including a community clubhouse with a resort-style pool, state-of-the-art fitness canter, kid's playground, tennis court, half basketball court, paddle and pickleball courts, and scenic lakefront nature trails. Now available is Lot 6, a 6,591 sq.ft. single family lake front parcel, presenting an exceptional opportunity to build your dream home with beautiful lake views. With the community slated for completion in the 4th quarter of 2025, this is the ideal time to secure your place in what promises to be one of the area's most sought-after developments...read more on our website.