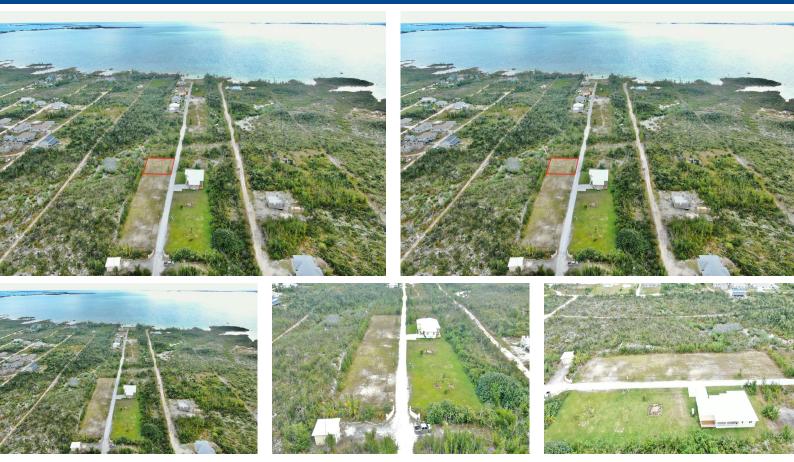

## MILTON K SWEETING DRIVE, Marsh Harbour, Abaco

In the quiet community of Sweetings Village is the small, gated neighborhood of Coconut Creek. The...

In the quiet community of Sweetings Village is the small, gated neighborhood of Coconut Creek. The development is a rare find in Marsh Harbour and one of only a few gated communities with beach access, power and water to lots and situated in the center of town. Lots 21 sits just a few lots from the keypad access gate and is ready for development for a young family, retirement home or income property. The 8,675 square foot lot is being sold alongside 3 other lots, sitting along the main road into Coconut Creek and can be all sold together....read more on our website.

Bedrooms: 0 Bathrooms: 0 Lot Size: 8675 Subdivision: Marsh Harbour Features: Level Lot, None, Private Setting, Quiet Area

MILTON K SWEETING DRIVE, Marsh Harbour, Abaco Phone: