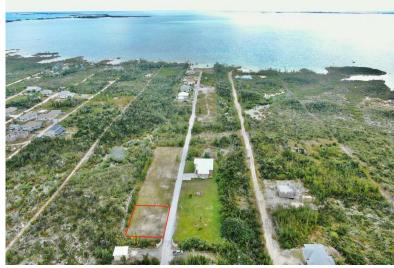

## MILTON K SWEETING DRIVE, Marsh Harbour, Abaco

In the quiet community of Sweetings Village is the small, gated neighborhood of Coconut Creek. The...

In the quiet community of Sweetings Village is the small, gated neighborhood of Coconut Creek. The development is a rare find in Marsh Harbour and one of only a few gated communities with beach access, power and water to lots and situated in the center of town. Lots 1 sits just inside the keypad access gate and is ready for development for a young family, retirement home or income property. The 8,675 square foot lot is being sold alongside 3 other lots, sitting along the main road into Coconut Creek and can be all sold together....read more on our website.

Bedrooms: 0 Bathrooms: 0 Lot Size: 8675 Subdivision: Marsh

Harbour

Features: Level Lot, None, Private Setting,

Quiet Area

MILTON K SWEETING DRIVE, Marsh Harbour, Abaco Phone:

> JAMES SARLES REALTY

\$48.000 ID# M63154 <u>View Online</u> www.sarlesrealty.com