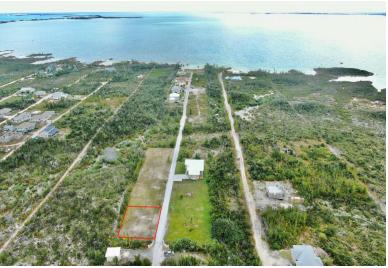

## MILTON K SWEETING DRIVE, Marsh Harbour, Abaco

In the quiet community of Sweetings Village is the small, gated neighborhood of Coconut Creek. The...

In the quiet community of Sweetings Village is the small, gated neighborhood of Coconut Creek. The development is a rare find in Marsh Harbour and one of only a few gated communities with beach access, power and water to lots and situated in the center of town. Lots 1 sits just inside the keypad access gate and is ready for development for a young family, retirement home or income property. The 8,675 square foot lot is being sold alongside 3 other lots, sitting along the main road into Coconut Creek and can be all sold together....read more on our website.

Bedrooms: 0 Bathrooms: 0 Lot Size: 8675 Subdivision: Marsh

Harbour

Features: Level Lot, None, Private Setting,

Quiet Area

MILTON K SWEETING DRIVE, Marsh Harbour, Abaco Phone:

> JAMES SARLES REALTY

\$48.000 ID# M63154 <u>View Online</u> www.sarlesrealty.com