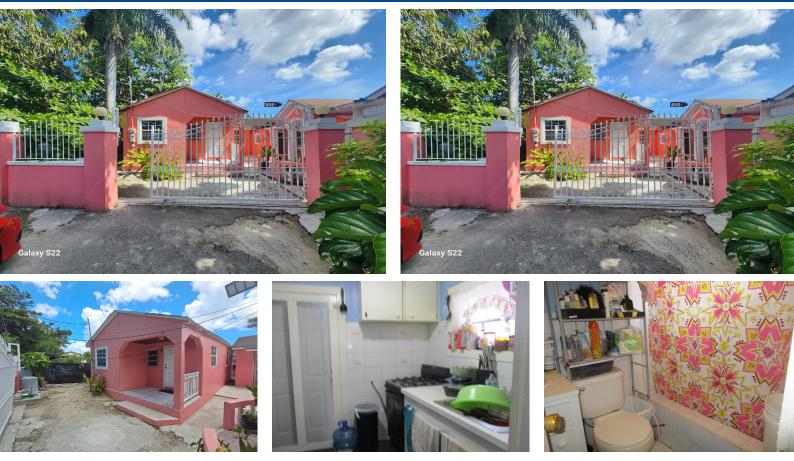

## **LERSTON ADDITION, Englerston, New Providence/Paradise**

Take advantage of this one-of-a-kind investment property located in the central district of New...

Take advantage of this one-of-a-kind investment property located in the central district of New Providence just minutes away from the downtown area, shopping, public transportation, schools and food stores. Featured on the property are (2) well-maintained buildings. Building A - 2 bed 1 bath single family home with kitchen, living/dining area, covered porch and ductless a/c. Building B - Triplex consisting of a 3 bed 2 bath unit and (2) 1 bed 1 bath units. All four units are currently occupied and generate a monthly income of \$3,550.00 p/m. Located on a cul-de-sac, this fully enclosed property offers close-knit communal living along with privacy and security....read more on our website.

Bedrooms: 7 Bathrooms: 5 Lot Size: 3419 Subdivision: Englerston Features: Adult Oriented, Can Be Rented, Central location, Easy Access, Level Lot, Low Maint Yard, None, Private Setting, Road - Paved, Shopping Nearby