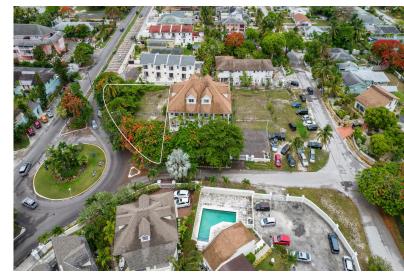

## D VILLAS, W BAY ST, West Bay Street, New Providence/Page 1981

Discover a rare investment opportunity with these prime multi-family lots, perfectly positioned on...

Discover a rare investment opportunity with these prime multi-family lots, perfectly positioned on each side of the existing 4 Unit complex in a highly sought-after neighborhood. Ideally suited for the booming short-term rental market, this location offers exceptional appeal with its close proximity to beaches, public transportation, and vibrant local attractionsâ€"making it a top choice for Airbnb guests and long-term tenants alike. Envision six additional upscale units on each side of the existing complex to meet the growing demand for flexible living and travel accommodations. With infrastructure in place and strong rental potential, these lots are ready for a developer with vision to capitalize on one of the most promising real estate sectors. Don't miss your chance to build in a hig...read more on our website.

Bedrooms: 0 Bathrooms: 0 Lot Size: 41790

Subdivision: West Bay

Street

Features: Level Lot, None

WESTWARD VILLAS, W BAY ST, West Bay Street, New

Providence/Paradise Island

Phone:

\$1.050,000 ID# M63175 View Online www.sarlesrealty.com