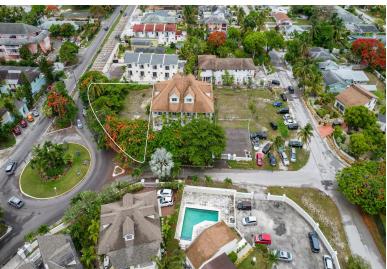

## D VILLAS, W BAY ST, West Bay Street, New Providence/Page 1981

Discover a rare investment opportunity with these prime multi-family lots, perfectly positioned on...

Discover a rare investment opportunity with these prime multi-family lots, perfectly positioned on each side of the existing 4 Unit complex in a highly sought-after neighborhood. Ideally suited for the booming short-term rental market, this location offers exceptional appeal with its close proximity to beaches, public transportation, and vibrant local attractionsâ€"making it a top choice for Airbnb guests and long-term tenants alike. Envision six additional upscale units on each side of the existing complex to meet the growing demand for flexible living and travel accommodations. With infrastructure in place and strong rental potential, these lots are ready for a developer with vision to capitalize on one of the most promising real estate sectors. Don't miss your chance to build in a hig...read more on our website.

Bedrooms: 0 Bathrooms: 0 Lot Size: 41790

Subdivision: West Bay

Street

Features: Level Lot, None

WESTWARD VILLAS, W BAY ST, West Bay Street, New

Providence/Paradise Island

Phone:

\$1.050,000 ID# M63175 View Online www.sarlesrealty.com