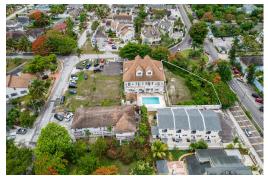

## D VILLAS, W BAY ST, West Bay Street, New Providence/Page 1981

Discover a rare investment opportunity with these prime multi-family lots, perfectly positioned on...

Discover a rare investment opportunity with these prime multi-family lots, perfectly positioned on each side of the existing 4 Unit complex in a highly sought-after neighborhood. Ideally suited for the booming short-term rental market, this location offers exceptional appeal with its close proximity to beaches, public transportation, and vibrant local attractionsâ€"making it a top choice for Airbnb guests and long-term tenants alike. Envision six additional upscale units on each side of the existing complex to meet the growing demand for flexible living and travel accommodations. With infrastructure in place and strong rental potential, these lots are ready for a developer with vision to capitalize on one of the most promising real estate sectors. Don't miss your chance to build in a hig...read more on our website.

Bedrooms: 0 Bathrooms: 0 Lot Size: 41790

Subdivision: West Bay

Street

Features: Level Lot, None

WESTWARD VILLAS, W BAY ST, West Bay Street, New

Providence/Paradise Island

Phone:

\$1.050,000 ID# M63175 View Online www.sarlesrealty.com