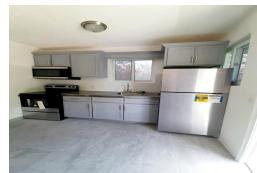

## DSTONE ROAD, Gladstone Road, New Providence/Paradise

This recently built, 1-bed/1-bath studio apartment is being rented with utilities included making...

This recently built, 1-bed/1-bath studio apartment is being rented with utilities included making it a convenient rental option. This 2-floor rental features modern finishes throughout as well as hurricane impact windows. The ground-floor includes the kitchen, storage space and full bath, while the first floor features an ample-sized bedroom with the perfect nook to house a work-space desk. A covered balcony extends from the bedroom, allowing fresh breeze to be enjoyed as well as views of the private, well-manicured yard. This rental is located in a cozy community off of Gladstone Road, through a cul-de-sac for added privacy. Rented partially furnished. No pets or children allowed....read more on our website.