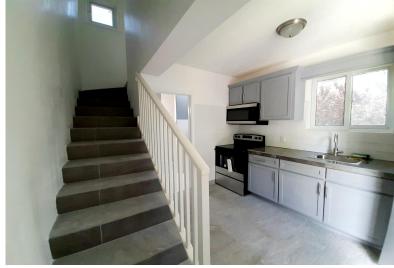

## DSTONE ROAD, Gladstone Road, New Providence/Paradise

This recently built, 1-bed/1-bath studio apartment is being rented with utilities included making...

This recently built, 1-bed/1-bath studio apartment is being rented with utilities included making it a convenient rental option. This 2-floor rental features modern finishes throughout as well as hurricane impact windows. The ground-floor includes the kitchen, storage space and full bath, while the first floor features an ample-sized bedroom with the perfect nook to house a work-space desk. A covered balcony extends from the bedroom, allowing fresh breeze to be enjoyed as well as views of the private, well-manicured yard. This rental is located in a cozy community off of Gladstone Road, through a cul-de-sac for added privacy. Rented partially furnished. No pets or children allowed....read more on our website.