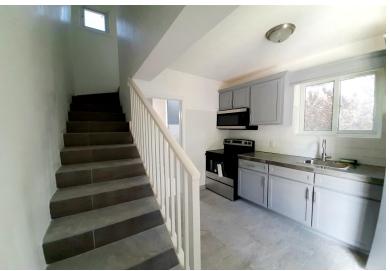

## DSTONE ROAD, Gladstone Road, New Providence/Paradise

This recently built, 1-bed/1-bath studio apartment is being rented with utilities included making...

This recently built, 1-bed/1-bath studio apartment is being rented with utilities included making it a convenient rental option. This 2-floor rental features modern finishes throughout as well as hurricane impact windows. The ground-floor includes the kitchen, storage space and full bath, while the first floor features an ample-sized bedroom with the perfect nook to house a work-space desk. A covered balcony extends from the bedroom, allowing fresh breeze to be enjoyed as well as views of the private, well-manicured yard. This rental is located in a cozy community off of Gladstone Road, through a cul-de-sac for added privacy. Rented partially furnished. No pets or children allowed....read more on our website.