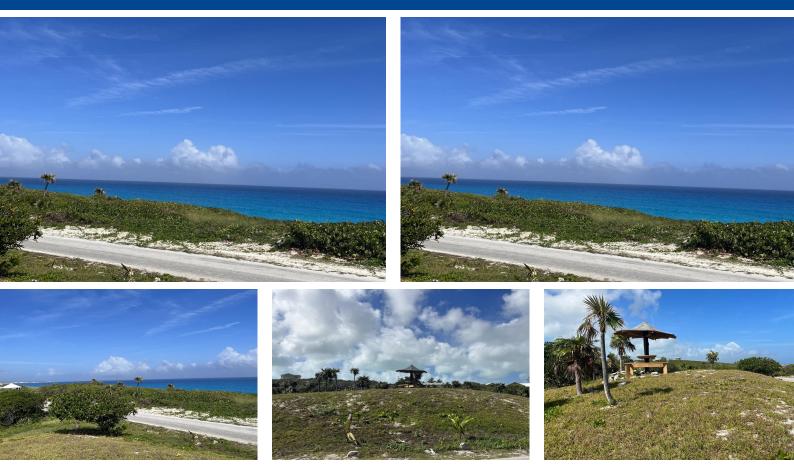

## This property offers great elevation and ocean views of the Atlantic side of the island. The lot is...

This property offers great elevation and ocean views of the Atlantic side of the island. The lot is located in Stella Maris where one has the Stella Maris Resort and Stella Maris Marina. Enjoy relaxing on the beach or the pool by the Moonshine Restaurant, overlooking the crystal clear waters and white sandy beach. The lot has a partial wall/fireplace on it from a previous structure. There is also a septic and water cistern in place that has been there for many years. There are many natural palms and trees on the property. This is a great location to build your home in paradise!...read more on our website.