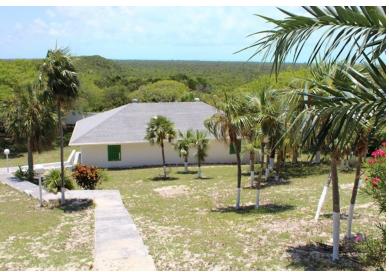

## LOT# 91, STELLA MARIS, Stella Maris, Long Island

Fantastic landscaped lot with a double garage. The lot has very good elevation and has many natural...

Fantastic landscaped lot with a double garage. The lot has very good elevation and has many natural palms and fruit trees. There is a concrete wall with a double gate at the entrance. The garage is 985 square feet and is very well maintained. This property has room to build your dream home on it with a southern exposure of the Caribbean Sea....read more on our website.