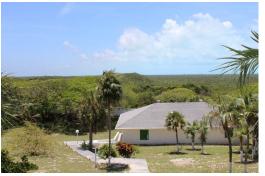

## LOT# 91, STELLA MARIS, Stella Maris, Long Island

Fantastic landscaped lot with a double garage. The lot has very good elevation and has many natural...

Fantastic landscaped lot with a double garage. The lot has very good elevation and has many natural palms and fruit trees. There is a concrete wall with a double gate at the entrance. The garage is 985 square feet and is very well maintained. This property has room to build your dream home on it with a southern exposure of the Caribbean Sea....read more on our website.