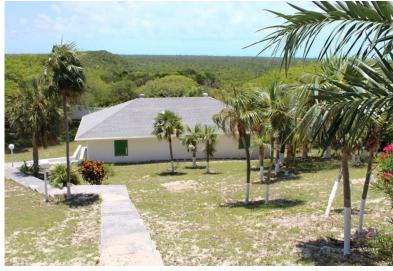

## LOT# 91, STELLA MARIS, Stella Maris, Long Island

Fantastic landscaped lot with a double garage. The lot has very good elevation and has many natural...

Fantastic landscaped lot with a double garage. The lot has very good elevation and has many natural palms and fruit trees. There is a concrete wall with a double gate at the entrance. The garage is 985 square feet and is very well maintained. This property has room to build your dream home on it with a southern exposure of the Caribbean Sea....read more on our website.