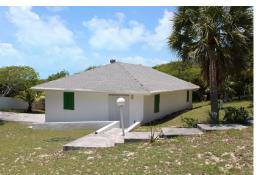

## LOT# 91, STELLA MARIS, Stella Maris, Long Island

Fantastic landscaped lot with a double garage. The lot has very good elevation and has many natural...

Fantastic landscaped lot with a double garage. The lot has very good elevation and has many natural palms and fruit trees. There is a concrete wall with a double gate at the entrance. The garage is 985 square feet and is very well maintained. This property has room to build your dream home on it with a southern exposure of the Caribbean Sea....read more on our website.