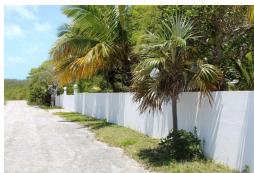

## LOT# 91, STELLA MARIS, Stella Maris, Long Island

Fantastic landscaped lot with a double garage. The lot has very good elevation and has many natural...

Fantastic landscaped lot with a double garage. The lot has very good elevation and has many natural palms and fruit trees. There is a concrete wall with a double gate at the entrance. The garage is 985 square feet and is very well maintained. This property has room to build your dream home on it with a southern exposure of the Caribbean Sea....read more on our website.