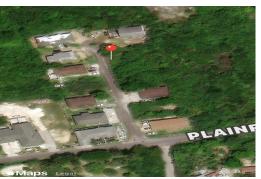

## 6 ELLEN CLOSE, Cowpen Road, New Providence/Paradise

Build your dream project on this quiet, private cul-de-sac off Cowpen Road. Take advantage of the...

Build your dream project on this quiet, private cul-de-sac off Cowpen Road. Take advantage of the growing need for housing in this popular area, not far from shopping, schools, churches and entertainment. Priced to sell!...read more on our website.

Bedrooms: 0
Bathrooms: 0
Lot Size: 4757
Subdivision: Cowpen

Features: Cul-de-sac, Easy Access, Family

Oriented, None, Treed Lot

LOT 6 ELLEN CLOSE, Cowpen Road, New Providence/Paradise Island

Phone:

\$120.000 ID# M63142 <u>View Online</u> www.sarlesrealty.com