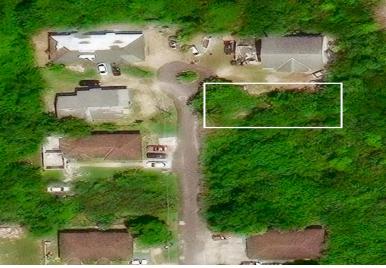

## 6 ELLEN CLOSE, Cowpen Road, New Providence/Paradise

Build your dream project on this quiet, private cul-de-sac off Cowpen Road. Take advantage of the...

Build your dream project on this quiet, private cul-de-sac off Cowpen Road. Take advantage of the growing need for housing in this popular area, not far from shopping, schools, churches and entertainment. Priced to sell!...read more on our website.

Bedrooms: 0
Bathrooms: 0
Lot Size: 4757
Subdivision: Cowpen

Features: Cul-de-sac, Easy Access, Family

Oriented, None, Treed Lot

LOT 6 ELLEN CLOSE, Cowpen Road, New Providence/Paradise Island

Phone:

\$120.000 ID# M63142 <u>View Online</u> www.sarlesrealty.com