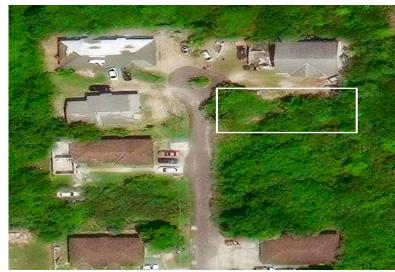

## 6 ELLEN CLOSE, Cowpen Road, New Providence/Paradise

Build your dream project on this quiet, private cul-de-sac off Cowpen Road. Take advantage of the...

Build your dream project on this quiet, private cul-de-sac off Cowpen Road. Take advantage of the growing need for housing in this popular area, not far from shopping, schools, churches and entertainment. Priced to sell!...read more on our website.

Bedrooms: 0
Bathrooms: 0
Lot Size: 4757
Subdivision: Cowpen

Features: Cul-de-sac, Easy Access, Family

Oriented, None, Treed Lot

LOT 6 ELLEN CLOSE, Cowpen Road, New Providence/Paradise Island

Phone:

\$120.000 ID# M63142 <u>View Online</u> www.sarlesrealty.com