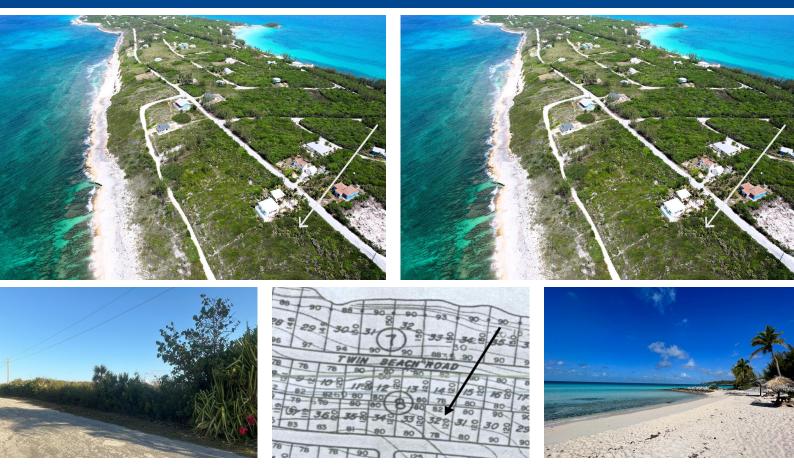

## LOT 32 OCEAN DRIVE, Rainbow Bay, Eleuthera

Located in the peaceful and picturesque community of Rainbow Bay, this 80' x 120' vacant lot...

Located in the peaceful and picturesque community of Rainbow Bay, this  $80\hat{a} \in \mathbb{T}^{M} \times 120\hat{a} \in \mathbb{T}^{M}$  vacant lot offers stunning Atlantic Ocean views from approximately 80 feet above sea level. The property features a gentle sloping gradient, ideal for building, and captures beautiful sunrises and views of nearby James Point. Water and power tie ins are available along the main road. Rainbow Bay is a well-established coastal community known for its natural beauty, safe environment, and proximity to international airports, ferry terminals, restaurants, and local shops. Residents enjoy easy access to several pristine beaches, pickle ball and tennis courts, scenic walking and jogging trails, and the famous Rainbow Bay Beachâ $\in$ "perfect for snorkeling, kayaking, and relaxing in the sun. This property is well-su...read more on our website.

Bedrooms: 0 Bathrooms: 0 Lot Size: 9600 Subdivision: Rainbow Bay Features: Family Oriented, Phone: Hillside, None, Pets Allowed, Quiet Area, Treed Lot, View - Ocean