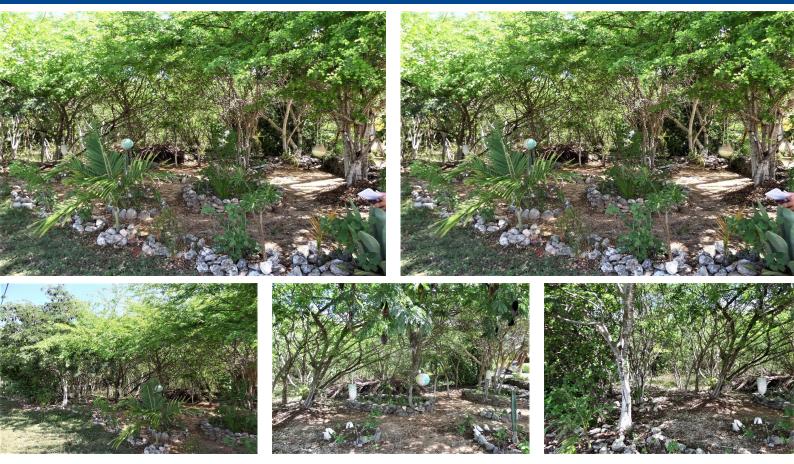

## HAMILTON'S LOT, Hamilton's, Long Island

This 36,600 square foot lot is centrally located near grocery stores, gas stations, boat ramps,...

This 36,600 square foot lot is centrally located near grocery stores, gas stations, boat ramps, schools, gift stores restaurants. The property has electric poles at the lot and city water is available in this area. One can build a vacation home or cottage for visiting beautiful Long Island! The adjoining property is also for sale with a house on it. Deadman's Cay Airport is a 10 minute drive from this lot and the famous "Dean's Blue Hole" is close-by....read more on our website.