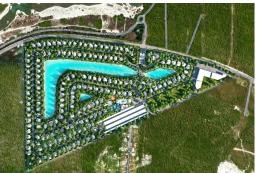

## WINDSOR LAKES, Adelaide, New Providence/Paradise Islan

Nestled in beautiful, southwest New Providence, Windsor Lakes offers a lifestyle that highlights...

Nestled in beautiful, southwest New Providence, Windsor Lakes offers a lifestyle that highlights tranquility, leisure, elegance and embraces the outdoor lifestyle. Enjoy the comfort from the hustle and bustle of the city at Windsor Lakes. This eco-sensitive community, complimented by modern amenities, stylish architecture and natural surroundings promises to be all that you would expect and more. Offering easy access to nearby beaches, schools, shopping and restaurants, this can be your ideal chance to own a lot in an exquisite community. Your family's dream home can be customized by an expert team of builders and designers of your choice to suit your unique needs. Amenities are offered for all, including 24-hour guard gated entrance, Clubhouse, lakeside trails, dog park, community park an...read more on our website.

Bedrooms: 0
Bathrooms: 0

Lot Size: 7578

Subdivision: Adelaide
Features: 24 Hour

WINDSOR LAKES, Adelaide,
New Providence/Paradise Island
Phone:

Security, Family Oriented, Gated Community, Golf Course Nearby, Highway Access, Level Lot, Pets Allowed, Underground