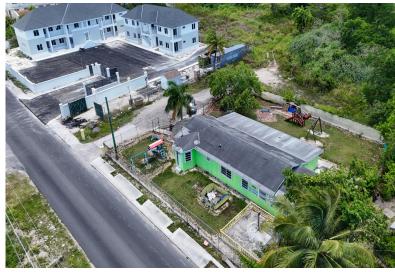

## SLES SUBDIVISION, Carmichael Road, New Providence/Pa

Unlock the potential of this exceptional multi-family lot, ideally situated on Golden Isles road,...

Unlock the potential of this exceptional multi-family lot, ideally situated on Golden Isles road, just off bustling Carmichael Road. This generously sized 9,711 sqft lot features a versatile building with 1,786 sqft of living space, originally designed as a 4-bedroom, 2-bath home. The property zoning allows for up to 4 residential buildings, giving the buyer great possibilities for redevelopment. The nearby Carmichael Road area boasts a variety of dining options, shopping centers, and recreational facilities, making it a perfect spot for families and individuals seeking convenience and community. Don't miss out on this unique opportunity to invest in a flourishing neighbourhood. Whether you're looking to create your dream development or an income-generating asset, this lot is a fantast...read more on our website.

Bedrooms: 4 Bathrooms: 2 Lot Size: 0 Subdivision: Carmichael

GOLDEN ISLES SUBDIVISION. Carmichael Road, New Providence/Paradise Island Features: Can Be Rented.

Central location, Easy Access, Fully Fenced, Level Lot, Road - Paved,