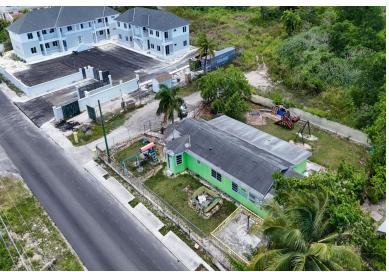

## SLES SUBDIVISION, Carmichael Road, New Providence/Pa

Unlock the potential of this exceptional multi-family lot, ideally situated on Golden Isles road,...

Unlock the potential of this exceptional multi-family lot, ideally situated on Golden Isles road, just off bustling Carmichael Road. This generously sized 9,711 sqft lot features a versatile building with 1,786 sqft of living space, originally designed as a 4-bedroom, 2-bath home. The property zoning allows for up to 4 residential buildings, giving the buyer great possibilities for redevelopment. The nearby Carmichael Road area boasts a variety of dining options, shopping centers, and recreational facilities, making it a perfect spot for families and individuals seeking convenience and community. Don't miss out on this unique opportunity to invest in a flourishing neighbourhood. Whether you're looking to create your dream development or an income-generating asset, this lot is a fantast...read more on our website.

Bedrooms: 4 Bathrooms: 2 Lot Size: 0 Subdivision: Carmichael

GOLDEN ISLES SUBDIVISION. Carmichael Road, New Providence/Paradise Island Features: Can Be Rented.

Central location, Easy Access, Fully Fenced, Level Lot, Road - Paved,