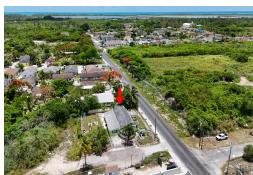

## SLES SUBDIVISION, Carmichael Road, New Providence/Pa

Unlock the potential of this exceptional multi-family lot, ideally situated on Golden Isles road,...

Unlock the potential of this exceptional multi-family lot, ideally situated on Golden Isles road, just off bustling Carmichael Road. This generously sized 9,711 sqft lot features a versatile building with 1,786 sqft of living space, originally designed as a 4-bedroom, 2-bath home. The property zoning allows for up to 4 residential buildings, giving the buyer great possibilities for redevelopment. The nearby Carmichael Road area boasts a variety of dining options, shopping centers, and recreational facilities, making it a perfect spot for families and individuals seeking convenience and community. Don't miss out on this unique opportunity to invest in a flourishing neighbourhood. Whether you're looking to create your dream development or an income-generating asset, this lot is a fantast...read more on our website.

Bedrooms: 4 Bathrooms: 2 Lot Size: 0 Subdivision: Carmichael

GOLDEN ISLES SUBDIVISION. Carmichael Road, New Providence/Paradise Island Features: Can Be Rented.

Central location, Easy Access, Fully Fenced, Level Lot, Road - Paved,