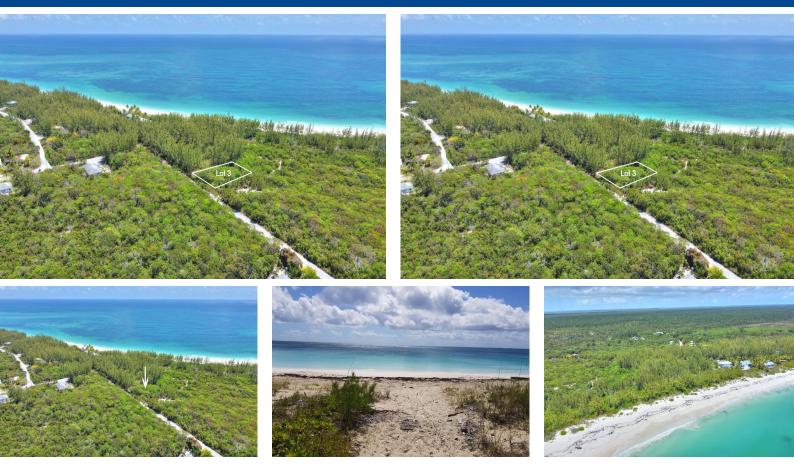

## AHAMA PALM SHORES LOT 3, Bahama Palm Shores, Aba

## Bahama Palm Shores is a quiet, family neighborhood located just 35 minutes south of Marsh Harbour...

Bahama Palm Shores is a quiet, family neighborhood located just 35 minutes south of Marsh Harbour International Airport, shopping, dining, and schools. Made up of both locals and second homeowners, there is a lovely, thriving community ready to welcome you. The beautiful 8-mile, powder-white sand beach is just steps away, and on most days, you can walk miles and not see another person. If you are a nature lover and desire to be away from the hustle and bustle, then this could be the place for you. Don't miss out on this one, call today!...read more on our website.

Bedrooms: 0 Bathrooms: 0 Lot Size: 10000 BAHAMA PALM SHORES LOT 3, Subdivision: Bahama Palm Bahama Palm Shores, Abaco Shores Features: Family Oriented, None, Pets Allowed, Treed Lot