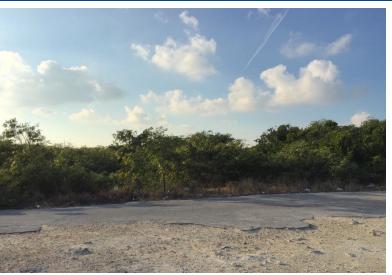

## CARTWRIGHTS LOT, Cartwrights, Long Island

Vacant lot just under half acre in size. Paved road, city water and all other amenities. Within...

Vacant lot just under half acre in size. Paved road, city water and all other amenities. Within walking distance to grocery store and other businesses....read more on our website.

Bedrooms: 0
Bathrooms: 0
Lot Size: 18380
Subdivision: Cartwrights
Features: Easy Access,
Family Oriented, None,
Pets Allowed, Recreation
Nearby, Road - Paved,
Shopping Nearby

CARTWRIGHTS LOT, Cartwrights, Long Island Phone: