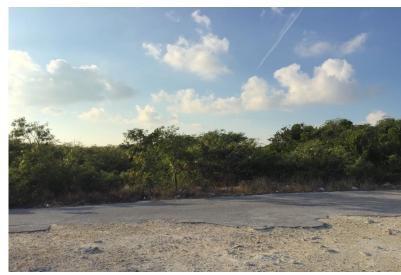

## CARTWRIGHTS LOT, Cartwrights, Long Island

Vacant lot just under half acre in size. Paved road, city water and all other amenities. Within...

Vacant lot just under half acre in size. Paved road, city water and all other amenities. Within walking distance to grocery store and other businesses....read more on our website.

Bedrooms: 0
Bathrooms: 0
Lot Size: 18380
Subdivision: Cartwrights
Features: Easy Access,
Family Oriented, None,
Pets Allowed, Recreation
Nearby, Road - Paved,
Shopping Nearby

CARTWRIGHTS LOT, Cartwrights, Long Island Phone: