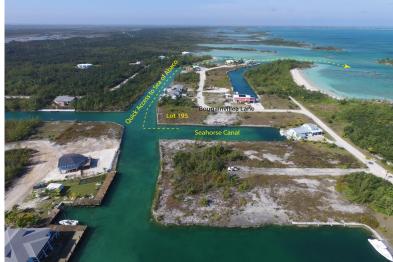

## Lot 195 LOT 195 LEISURE LEE, Leisure Lee, Abaco

This parcel consisting of a spacious 15,344 square feet, offers over 77 feet of frontage on the...

This parcel consisting of a spacious 15,344 square feet, offers over 77 feet of frontage on the main canal, plus an additional 120 feet of frontage on Sea Horse, a quiet, deep water finger canal within the Leisure Lee Waterways. This corner parcel is strategically situated in the prime location of the intersection of the main canal with two perpendicular finger canals, offering fantastic waterfront views in four separate directions. This property provides sheltered dockage and quick access to the Sea of Abaco, the surrounding cays and Treasure Cay, (just a few minutes away by boat). The property has been cleared and all 197 feet of canal frontage is fully sea-walled. This parcel is serviced with potable water. Electricity, telephone and high speed DSL Internet access services are installed...read more on our website.

Bedrooms: 0 Bathrooms: 0 Lot Size: 15344 Lot 195 LOT 195 LEISURE LEE. Subdivision: Leisure Lee Features: Canal Front. Central location, Easy Access, Family Oriented, Level Lot, None, Road -

Gravel, Seniors Oriented