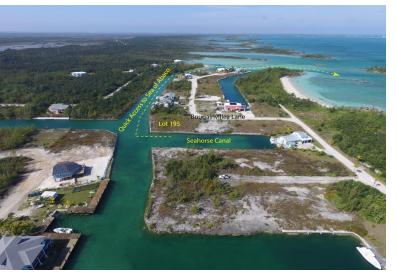

## Lot 195 LOT 195 LEISURE LEE, Leisure Lee, Abaco

This parcel consisting of a spacious 15,344 square feet, offers over 77 feet of frontage on the...

This parcel consisting of a spacious 15,344 square feet, offers over 77 feet of frontage on the main canal, plus an additional 120 feet of frontage on Sea Horse, a quiet, deep water finger canal within the Leisure Lee Waterways. This corner parcel is strategically situated in the prime location of the intersection of the main canal with two perpendicular finger canals, offering fantastic waterfront views in four separate directions. This property provides sheltered dockage and quick access to the Sea of Abaco, the surrounding cays and Treasure Cay, (just a few minutes away by boat). The property has been cleared and all 197 feet of canal frontage is fully sea-walled. This parcel is serviced with potable water. Electricity, telephone and high speed DSL Internet access services are installed...read more on our website.

Bedrooms: 0 Bathrooms: 0 Lot Size: 15344 Lot 195 LOT 195 LEISURE LEE. Subdivision: Leisure Lee Features: Canal Front. Central location, Easy Access, Family Oriented, Level Lot, None, Road -

Gravel, Seniors Oriented