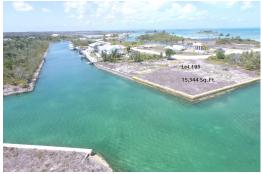

## Lot 195 LOT 195 LEISURE LEE, Leisure Lee, Abaco

This parcel consisting of a spacious 15,344 square feet, offers over 77 feet of frontage on the...

This parcel consisting of a spacious 15,344 square feet, offers over 77 feet of frontage on the main canal, plus an additional 120 feet of frontage on Sea Horse, a quiet, deep water finger canal within the Leisure Lee Waterways. This corner parcel is strategically situated in the prime location of the intersection of the main canal with two perpendicular finger canals, offering fantastic waterfront views in four separate directions. This property provides sheltered dockage and quick access to the Sea of Abaco, the surrounding cays and Treasure Cay, (just a few minutes away by boat). The property has been cleared and all 197 feet of canal frontage is fully sea-walled. This parcel is serviced with potable water. Electricity, telephone and high speed DSL Internet access services are installed...read more on our website.

Bedrooms: 0 Bathrooms: 0 Lot Size: 15344 Lot 195 LOT 195 LEISURE LEE. Subdivision: Leisure Lee Features: Canal Front. Central location, Easy Access, Family Oriented, Level Lot, None, Road -

Gravel, Seniors Oriented