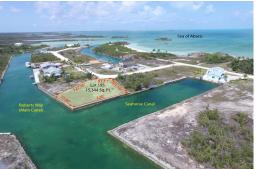

## Lot 195 LOT 195 LEISURE LEE, Leisure Lee, Abaco

This parcel consisting of a spacious 15,344 square feet, offers over 77 feet of frontage on the...

This parcel consisting of a spacious 15,344 square feet, offers over 77 feet of frontage on the main canal, plus an additional 120 feet of frontage on Sea Horse, a quiet, deep water finger canal within the Leisure Lee Waterways. This corner parcel is strategically situated in the prime location of the intersection of the main canal with two perpendicular finger canals, offering fantastic waterfront views in four separate directions. This property provides sheltered dockage and quick access to the Sea of Abaco, the surrounding cays and Treasure Cay, (just a few minutes away by boat). The property has been cleared and all 197 feet of canal frontage is fully sea-walled. This parcel is serviced with potable water. Electricity, telephone and high speed DSL Internet access services are installed...read more on our website.

Bedrooms: 0 Bathrooms: 0 Lot Size: 15344 Lot 195 LOT 195 LEISURE LEE. Subdivision: Leisure Lee Features: Canal Front. Central location, Easy Access, Family Oriented, Level Lot, None, Road -

Gravel, Seniors Oriented