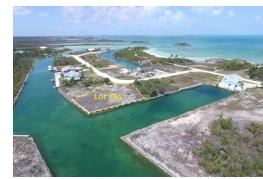

## Lot 195 LOT 195 LEISURE LEE, Leisure Lee, Abaco

This parcel consisting of a spacious 15,344 square feet, offers over 77 feet of frontage on the...

This parcel consisting of a spacious 15,344 square feet, offers over 77 feet of frontage on the main canal, plus an additional 120 feet of frontage on Sea Horse, a quiet, deep water finger canal within the Leisure Lee Waterways. This corner parcel is strategically situated in the prime location of the intersection of the main canal with two perpendicular finger canals, offering fantastic waterfront views in four separate directions. This property provides sheltered dockage and quick access to the Sea of Abaco, the surrounding cays and Treasure Cay, (just a few minutes away by boat). The property has been cleared and all 197 feet of canal frontage is fully sea-walled. This parcel is serviced with potable water. Electricity, telephone and high speed DSL Internet access services are installed...read more on our website.

Leisure Lee, Abaco

Phone:

\$249,000 ID# M63116 View Online www.sarlesrealty.com