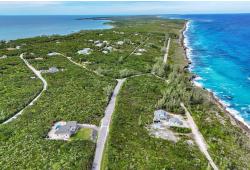

## OCEAN DRIVE, RAINBOW BAY, Rainbow Bay, Eleuthera

Located in the sought-after Rainbow Bay community in Eleuthera, this stunning lot offers fantastic...

Located in the sought-after Rainbow Bay community in Eleuthera, this stunning lot offers fantastic ocean views and exceptional potential for both personal and investment use. Perfectly positioned near the island's pristine beaches, local restaurants, and airports, the property is an ideal location for building a vacation home or your second home. With its captivating views and desirable location, this lot presents a rare opportunity to enjoy the beauty of Eleuthera while generating income from one of the Bahamas' most admired vacation destinations. Peaceful and private, Rainbow Bay is well positioned for exploring Eleuthera and traveling in and out of the international airport located in Governors Harbour or North Eleuthera....read more on our website.

Bedrooms: 0 Bathrooms: 0

Lot Size: 10000 OCEAN DRIVE, RAINBOW BAY, Subdivision: Rainbow Bay Rainbow Bay, Eleuthera Features: Easy Access, Phone:

None, Road - Paved,

View - Ocean

JAMES SARLES REALTY

\$65.000 ID# M60176 View Online www.sarlesrealty.com