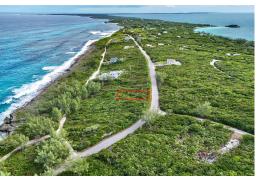

## OCEAN DRIVE, RAINBOW BAY, Rainbow Bay, Eleuthera

Located in the sought-after Rainbow Bay community in Eleuthera, this stunning lot offers fantastic...

Located in the sought-after Rainbow Bay community in Eleuthera, this stunning lot offers fantastic ocean views and exceptional potential for both personal and investment use. Perfectly positioned near the island's pristine beaches, local restaurants, and airports, the property is an ideal location for building a vacation home or your second home. With its captivating views and desirable location, this lot presents a rare opportunity to enjoy the beauty of Eleuthera while generating income from one of the Bahamas' most admired vacation destinations. Peaceful and private, Rainbow Bay is well positioned for exploring Eleuthera and traveling in and out of the international airport located in Governors Harbour or North Eleuthera....read more on our website.

Bedrooms: 0 Bathrooms: 0

Lot Size: 10000 OCEAN DRIVE, RAINBOW BAY, Subdivision: Rainbow Bay Rainbow Bay, Eleuthera Features: Easy Access, Phone:

None, Road - Paved,

View - Ocean

JAMES SARLES REALTY

\$65.000 ID# M60176 View Online www.sarlesrealty.com