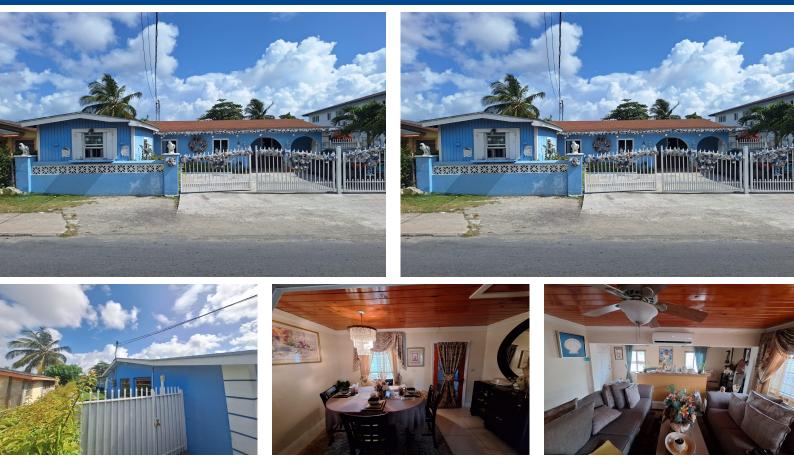

## This well maintained triplex on Alexandria Boulevard offers a solid opportunity for homeowners or...

This well maintained triplex on Alexandria Boulevard offers a solid opportunity for homeowners or investors seeking rental income. The property features a spacious three bedroom two bathroom unit, as well as two one bedroom one bathroom units, providing a versatile living arrangement for tenants or extended family. Conveniently located near shopping and a park, the property combines practicality with accessibility, making it appealing to renters. While the surrounding neighborhood is not the most desirable, the triplex itself stands out as a well cared for property with strong potential. Whether you are looking to invest or create a multi unit living space, this triplex offers both value and your opportunity. Schedule viewing today explore to the possibilities!...read more on our website.

Bedrooms: 5 Bathrooms: 4 Lot Size: 5000 Subdivision: Pinewood Gardens Features: Cable, Fully Fenced, Furnished, Kitchen Built-in(s), Main Level Entry, Night Security

ALEXANDRIA BLVD TRIPLEX, Pinewood Gardens, New Providence/Paradise Island Phone: