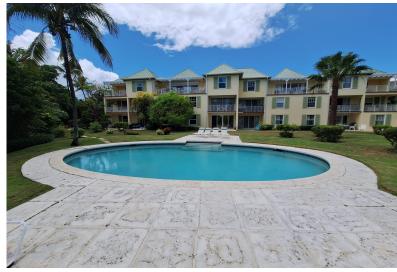

## EASTWIND CONDO, Paradise Island, New Providence/Para

Experience the ultimate in luxury living with this stunning Eastwind condo on prestigious Paradise...

Experience the ultimate in luxury living with this stunning Eastwind condo on prestigious Paradise Island. This fully walled property offers security and peace of mind with a dedicated guard at the gated entrance, ensuring a safe and exclusive lifestyle. Boasting 3 spacious bedrooms and 3 modern bathrooms, this beautifully designed condo features all the comforts of home, including a washer and dryer conveniently located within the unit. Residents can enjoy access to a sparkling pool, perfect for relaxing or entertaining in style. Situated in an uppercrust area, this condo is just moments away from the white sandy beaches of Paradise Island, the world renowned Atlantis resort, and a vibrant selection of shopping, dining, and nightlife. Whether you are seeking a permanent residence or an in...read more on our website.

Bedrooms: 3
Bathrooms: 3
Lot Size: 1200
Subdivision: Paradise
Island
Features: 24 Hour
Security, Additional
Accom., Appliances Only,
Cable, Fully Walled,
Furnished, Kitchen
Built-in(s), Night Security,
Swimming Pool, Water
Softener