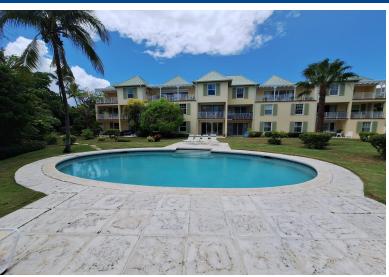

## EASTWIND CONDO, Paradise Island, New Providence/Para

Experience the ultimate in luxury living with this stunning Eastwind condo on prestigious Paradise...

Experience the ultimate in luxury living with this stunning Eastwind condo on prestigious Paradise Island. This fully walled property offers security and peace of mind with a dedicated guard at the gated entrance, ensuring a safe and exclusive lifestyle. Boasting 3 spacious bedrooms and 3 modern bathrooms, this beautifully designed condo features all the comforts of home, including a washer and dryer conveniently located within the unit. Residents can enjoy access to a sparkling pool, perfect for relaxing or entertaining in style. Situated in an uppercrust area, this condo is just moments away from the white sandy beaches of Paradise Island, the world renowned Atlantis resort, and a vibrant selection of shopping, dining, and nightlife. Whether you are seeking a permanent residence or an in...read more on our website.

Bedrooms: 3
Bathrooms: 3
Lot Size: 1200
Subdivision: Paradise
Island
Features: 24 Hour
Security, Additional
Accom., Appliances Only,
Cable, Fully Walled,
Furnished, Kitchen
Built-in(s), Night Security,
Swimming Pool, Water
Softener