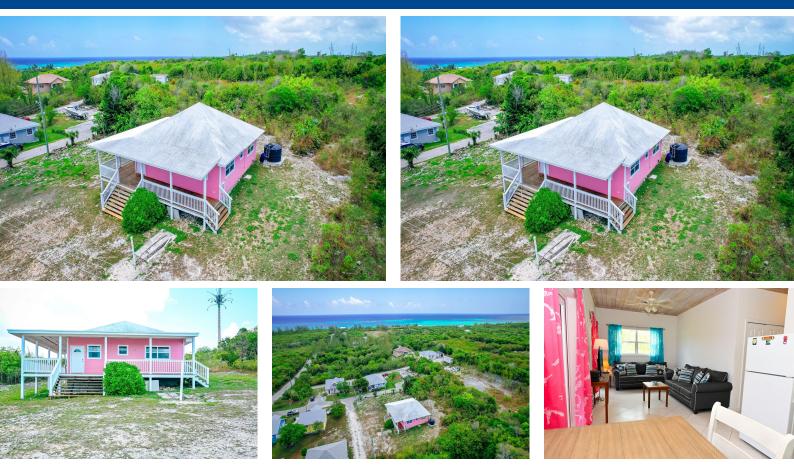

## ΓΟΡ OCEAN VIEW HOME, Governor's Harbour, Ele

This elevated 2-bedroom, 2-bath home in the private Banana Beach Estates offers ocean views,...

This elevated 2-bedroom, 2-bath home in the private Banana Beach Estates offers ocean views, cooling breezes, and peaceful island livingjust a 5-minute walk to a beautiful, quiet beach. Built in 2014 with durable Hardie board siding, the home features central air conditioning, a spacious deck, generous interior storage, and impact-rated doors facing the ocean. It is being sold fully furnished and equipped with household essentials, including washer and dryer. While tucked away in a quiet enclave just north of Governor's Harbour, you're still only minutes from grocery stores, restaurants, coffee shops, and the popular Friday night Fish Fry. Governor's Harbour International Airport is a short drive away, and the home benefits from being part of the Governor's Harbour community. Move-in rea...read more on our website.

Bedrooms: 2 Bathrooms: 2 Lot Size: 10019 HILLTOP OCEAN VIEW HOME, Subdivision: Governor's Governor's Harbour, Harbour Eleuthera Features: Can Be Rented, Central location, Furnished, Hillside, Low Maint Yard, Quiet Area, View - Ocean

## \$399.000 ID# M63073 View Online www.sarlesrealty.com