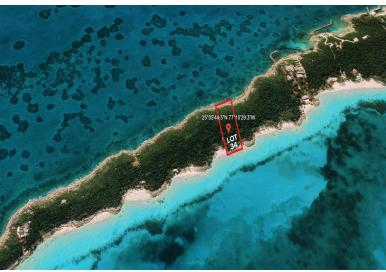

## ROSE ISLAND, Rose Island, Rose Island

Discover the pinnacle of beachfront living with this exceptional elevated lot, boasting 100 feet of...

Discover the pinnacle of beachfront living with this exceptional elevated lot, boasting 100 feet of pristine sandy shoreline and panoramic ocean views. Stretching sea-to-sea from north to south, this rare property offers captivating vistas in both directions—sunrises over the beach and sunsets over the rocky shore. Positioned to capture cool sea breezes and endless horizon views, the lot's natural elevation enhances privacy and provides the perfect foundation for a luxury residence or dream getaway. Whether you're envisioning a private retreat or a high-performing short-term rental, this property delivers unmatched potential. The southern rocky shoreline is ideal for building a dock, offering easy access to the water for boating or fishing. Embrace the peaceful rhythm of coastal life i…read more on our website.

Bedrooms: 0 Bathrooms: 0 Lot Size: 42689

Subdivision: Rose Island

Features: None

ROSE ISLAND, Rose Island, Rose Island Phone:

**\$975.000 ID# M63079** <u>View Online</u> www.sarlesrealty.com