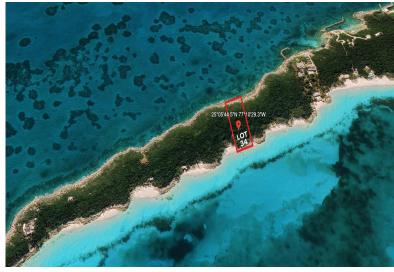

## ROSE ISLAND, Rose Island, Rose Island

Discover the pinnacle of beachfront living with this exceptional elevated lot, boasting 100 feet of...

Discover the pinnacle of beachfront living with this exceptional elevated lot, boasting 100 feet of pristine sandy shoreline and panoramic ocean views. Stretching sea-to-sea from north to south, this rare property offers captivating vistas in both directions—sunrises over the beach and sunsets over the rocky shore. Positioned to capture cool sea breezes and endless horizon views, the lot's natural elevation enhances privacy and provides the perfect foundation for a luxury residence or dream getaway. Whether you're envisioning a private retreat or a high-performing short-term rental, this property delivers unmatched potential. The southern rocky shoreline is ideal for building a dock, offering easy access to the water for boating or fishing. Embrace the peaceful rhythm of coastal life i…read more on our website.

Bedrooms: 0 Bathrooms: 0 Lot Size: 42689

Subdivision: Rose Island

Features: None

ROSE ISLAND, Rose Island, Rose Island Phone:

**\$975.000 ID# M63079** <u>View Online</u> www.sarlesrealty.com