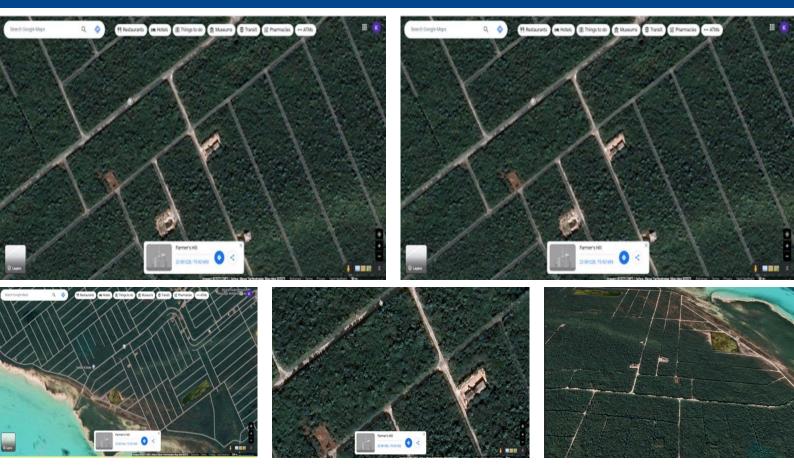

## Are you looking for a property to build your new home or invest in a multiplex living space to rent...

Are you looking for a property to build your new home or invest in a multiplex living space to rent out? Well look no more, Bahama Acres is the perfect place! Located a short distance away from the ocean, Lot 146A is nestled in an up and coming area of Exuma, widely known as Farmer's Cay, but more recently Bahama Acres. It offers you the peaceful and quiet, and just far away from the hustle and bustle of everyday life you deserve. It is a short ride to the various shop, government agencies, clinics, churches and nightlife that is like no other. Come and be apart of this great place....read more on our website.

Bedrooms: 0 Bathrooms: 0 Lot Size: 8000 Subdivision: Farmer's Hill Features: Adult Oriented, Family Oriented, None, Private Setting, Quiet Area, Recreation Nearby, Road - Gravel

146A BAHAMA ACRES, Farmer's Hill, Exuma & Exuma Cays Phone: