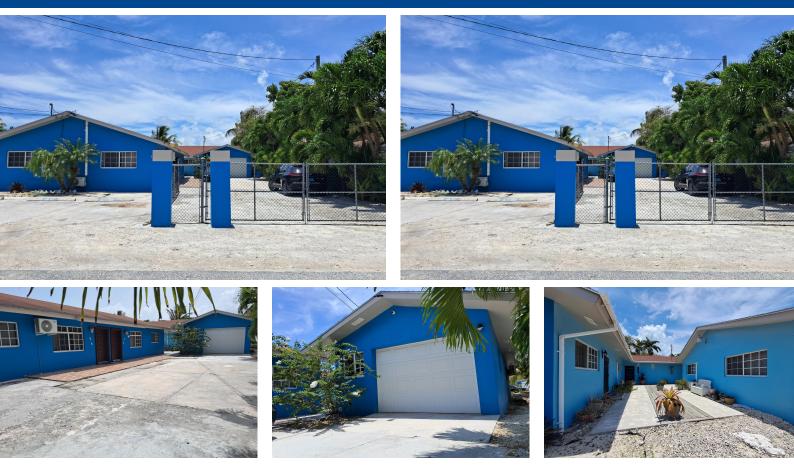

## A rare find in the east! Take advantage of this 10,000 sq ft multi-family property which has (2)...

A rare find in the east! Take advantage of this 10,000 sq ft multi-family property which has (2) Duplex buildings. Located just off of Springfield Road, this property is within close proximity to shopping centers, schools, banking, medical clinics, public transportation and restaurants. Duplex A (1,598 sq ft) - Features (2) spacious 2 bed 1 bath units. Each with a kitchen with custom cabinetry & appliances, living/dining area, tiled floors, ductless a/c units and laundry room. Duplex B (1,517 sq ft) - Features a modern and tastefully designed 2 bed 1 bath unit with a GARAGE, kitchen with customized cabinetry and granite countertops, living/dining area, T & G wood ceilings, ductless a/c units, security system, impact windows and laundry room. There is also a 1 bed 1 bath unit featuring a li...read more on our website.

Bedrooms: 7 Bathrooms: 4 Lot Size: 10100 Subdivision: Prince Charles Drive Features: Can Be Rented, Family Oriented, Fully Fenced, Garden Area, Impact Windows, Low Maint Yard, Partial Furnished, Quiet Area, Road - Paved, Shopping Nearby