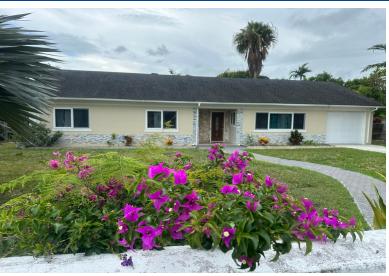

## BLAIR ESTATES, Eastern Road, New Providence/Paradise Is

Nestled in the highly sought-after community of Blair Estates, this well-appointed single-family...

Nestled in the highly sought-after community of Blair Estates, this well-appointed single-family home offers a perfect blend of comfort, functionality, and tropical living. Situated on a generous 15,000 sq. ft. lot, the residence spans approximately 2,000 sq. ft. of interior living space and features 3 bedrooms and 2 bathrooms. The home boasts an open-concept kitchen and dining area, ideal for entertaining and everyday family living. The kitchen is tastefully finished, offering ample cabinetry and counter space, seamlessly connecting to the dining area for a spacious and inviting atmosphere. Step outside to your private backyard oasis, complete with a beautifully designed kidney-shaped poolâ€"perfect for enjoying the Bahamian sunshine or hosting outdoor gatherings. Additional features incl...read more on our website.

Bedrooms: 3 Bathrooms: 2

Lot Size: 15000

Subdivision: Eastern Road Road, New Providence/Paradise Features: Appliances

Only, Family Oriented,

Fully Fenced, Impact
Windows, Landscaped,

Swimming Pool

Phone:

\$615.000 ID# M63070 View Online www.sarlesrealty.com