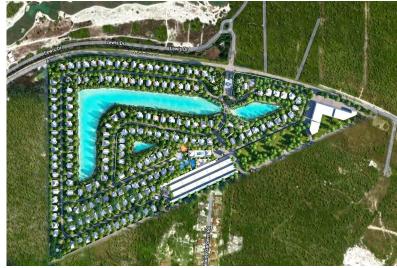

## WINDSOR LAKES, Adelaide, New Providence/Paradise Islan

Build Your Dream Home in Windsor Lake Nestled in the exclusive gated community of Windsor Lake,...

Build Your Dream Home in Windsor Lake Nestled in the exclusive gated community of Windsor Lake, this spacious lot offers the perfect opportunity to design and build your ideal home in one of Nassau's most sought-after neighbourhoods. Enjoy the serenity of lakefront living with 24-hour security, well-maintained surroundings, and access to community amenities. Conveniently located near top schools, shopping centers, and just minutes from the airport and beaches, Windsor Lake combines luxury, privacy, and convenience. Don't miss this rare opportunity to invest in a prime piece of real estate....read more on our website.

Bedrooms: 0 Bathrooms: 0 Lot Size: 7287 Subdivision: Adelaide

Features: 24 Hour Security, Fully Walled,

Night Security

WINDSOR LAKES, Adelaide, New Providence/Paradise Island

Phone:

\$262.650 ID# M62346 View Online www.sarlesrealty.com