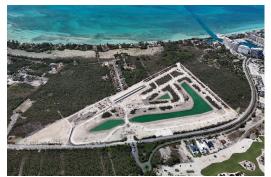

## WINDSOR LAKES, Adelaide, New Providence/Paradise Islan

Build Your Dream Home in Windsor Lake Nestled in the exclusive gated community of Windsor Lake,...

Build Your Dream Home in Windsor Lake Nestled in the exclusive gated community of Windsor Lake, this spacious lot offers the perfect opportunity to design and build your ideal home in one of Nassau's most sought-after neighbourhoods. Enjoy the serenity of lakefront living with 24-hour security, well-maintained surroundings, and access to community amenities. Conveniently located near top schools, shopping centers, and just minutes from the airport and beaches, Windsor Lake combines luxury, privacy, and convenience. Don't miss this rare opportunity to invest in a prime piece of real estate....read more on our website.

Bedrooms: 0 Bathrooms: 0 Lot Size: 7287 Subdivision: Adelaide

Features: 24 Hour Security, Fully Walled,

Night Security

WINDSOR LAKES, Adelaide, New Providence/Paradise Island

Phone:

\$262.650 ID# M62346 View Online www.sarlesrealty.com