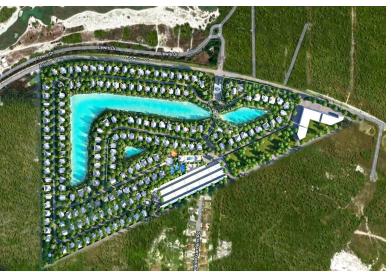

## WINDSOR LAKES, Adelaide, New Providence/Paradise Islan

Build Your Dream Home in Windsor Lake Nestled in the exclusive gated community of Windsor Lake,...

Build Your Dream Home in Windsor Lake Nestled in the exclusive gated community of Windsor Lake, this spacious lot offers the perfect opportunity to design and build your ideal home in one of Nassau's most sought-after neighbourhoods. Enjoy the serenity of lakefront living with 24-hour security, well-maintained surroundings, and access to community amenities. Conveniently located near top schools, shopping centers, and just minutes from the airport and beaches, Windsor Lake combines luxury, privacy, and convenience. Don't miss this rare opportunity to invest in a prime piece of real estate....read more on our website.

Bedrooms: 0 Bathrooms: 0 Lot Size: 7287 Subdivision: Adelaide

Features: 24 Hour Security, Fully Walled,

Night Security

WINDSOR LAKES, Adelaide, New Providence/Paradise Island

Phone:

\$262.650 ID# M62346 View Online www.sarlesrealty.com