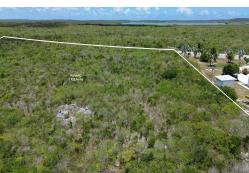

## QUEENS HWY, Long Bay, San Salvador

A fantastic opportunity to own 2.022 Acres on the beautiful island of San Salvador, where Columbus...

A fantastic opportunity to own 2.022 Acres on the beautiful island of San Salvador, where Columbus first landed in the new world. Imagine endless days of fun with family and friends on your very own powder soft, white sand multi-family beachfront property with unobstructed views to the west. Only a short 20 minute drive south of Cockburn Town, and just 5 minutes past Sugar Loaf, along Long Bay this property offers easy access to the airport, restaurants and general conveniences. Utilities are available from the paved Queens Hwy. Don't let this dreamy opportunity pass you by!...read more on our website.