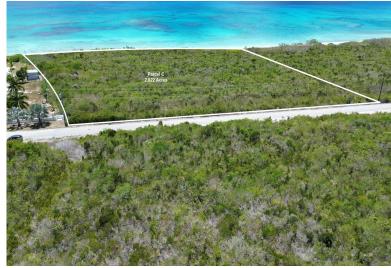

## QUEENS HWY, Long Bay, San Salvador

A fantastic opportunity to own 2.022 Acres on the beautiful island of San Salvador, where Columbus...

A fantastic opportunity to own 2.022 Acres on the beautiful island of San Salvador, where Columbus first landed in the new world. Imagine endless days of fun with family and friends on your very own powder soft, white sand multi-family beachfront property with unobstructed views to the west. Only a short 20 minute drive south of Cockburn Town, and just 5 minutes past Sugar Loaf, along Long Bay this property offers easy access to the airport, restaurants and general conveniences. Utilities are available from the paved Queens Hwy. Don't let this dreamy opportunity pass you by!...read more on our website.

Bedrooms: 0
Bathrooms: 0
Lot Size: 88078

Subdivision: Long Bay Features: None QUEENS HWY, Long Bay, San

Salvador Phone:

\$484.429 ID# M62998 <u>View Online</u> www.sarlesrealty.com