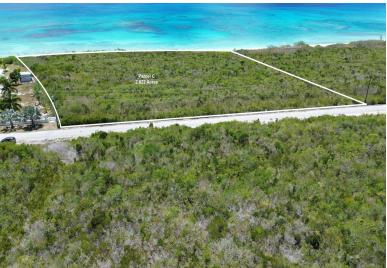

## QUEENS HWY, Long Bay, San Salvador

A fantastic opportunity to own 2.022 Acres on the beautiful island of San Salvador, where Columbus...

A fantastic opportunity to own 2.022 Acres on the beautiful island of San Salvador, where Columbus first landed in the new world. Imagine endless days of fun with family and friends on your very own powder soft, white sand multi-family beachfront property with unobstructed views to the west. Only a short 20 minute drive south of Cockburn Town, and just 5 minutes past Sugar Loaf, along Long Bay this property offers easy access to the airport, restaurants and general conveniences. Utilities are available from the paved Queens Hwy. Don't let this dreamy opportunity pass you by!...read more on our website.

Bedrooms: 0
Bathrooms: 0
Lot Size: 88078

Subdivision: Long Bay Features: None QUEENS HWY, Long Bay, San

Salvador Phone:

\$484.429 ID# M62998 <u>View Online</u> www.sarlesrealty.com