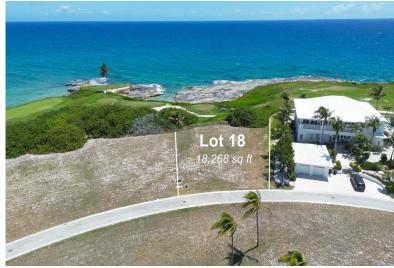

## OCEAN RIDGE ESTATE, Emerald Bay, Exuma & Exu

Lot 18, Ocean Ridge Estates, is one of the prime lots in the community, facing northeast toward the...

Lot 18, Ocean Ridge Estates, is one of the prime lots in the community, facing northeast toward the ocean and capturing the prevailing breezes with beautiful sunrises every day. The lot is fully serviced and ready for you to build your perfect vacation residence. Over the last few years, many homes and properties have sold in Emerald Bay at very strong prices. With all its amenities, including golf, Emerald Bay is certainly the premier luxury community in The Bahamas....read more on our website.

Bedrooms: 0 Bathrooms: 0

Lot Size: 18268
Subdivision: Emerald Bay
Features: 24 Hour
Security, Gated

LOT 18 OCEAN RIDGE ESTATE,
Emerald Bay, Exuma &
Exuma Cays

Community, Golf Course Nearby, Quiet Area,

Road - Paved, View - Ocean, Waterfront -