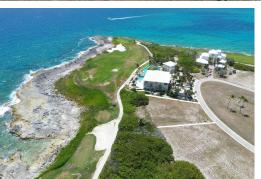

## OCEAN RIDGE ESTATE, Emerald Bay, Exuma & Exu

Lot 18, Ocean Ridge Estates, is one of the prime lots in the community, facing northeast toward the...

Lot 18, Ocean Ridge Estates, is one of the prime lots in the community, facing northeast toward the ocean and capturing the prevailing breezes with beautiful sunrises every day. The lot is fully serviced and ready for you to build your perfect vacation residence. Over the last few years, many homes and properties have sold in Emerald Bay at very strong prices. With all its amenities, including golf, Emerald Bay is certainly the premier luxury community in The Bahamas....read more on our website.