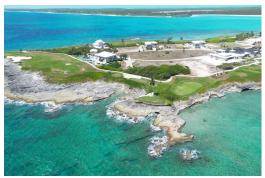

## OCEAN RIDGE ESTATE, Emerald Bay, Exuma & Exu

Lot 18, Ocean Ridge Estates, is one of the prime lots in the community, facing northeast toward the...

Lot 18, Ocean Ridge Estates, is one of the prime lots in the community, facing northeast toward the ocean and capturing the prevailing breezes with beautiful sunrises every day. The lot is fully serviced and ready for you to build your perfect vacation residence. Over the last few years, many homes and properties have sold in Emerald Bay at very strong prices. With all its amenities, including golf, Emerald Bay is certainly the premier luxury community in The Bahamas....read more on our website.