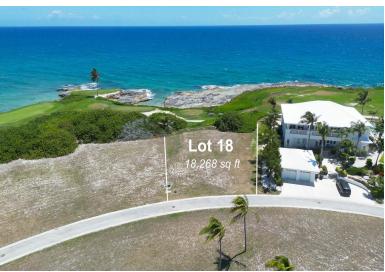

## OCEAN RIDGE ESTATE, Emerald Bay, Exuma & Exu

Lot 18, Ocean Ridge Estates, is one of the prime lots in the community, facing northeast toward the...

Lot 18, Ocean Ridge Estates, is one of the prime lots in the community, facing northeast toward the ocean and capturing the prevailing breezes with beautiful sunrises every day. The lot is fully serviced and ready for you to build your perfect vacation residence. Over the last few years, many homes and properties have sold in Emerald Bay at very strong prices. With all its amenities, including golf, Emerald Bay is certainly the premier luxury community in The Bahamas....read more on our website.

Bedrooms: 0 Bathrooms: 0

Lot Size: 18268
Subdivision: Emerald Bay
Features: 24 Hour
Security, Gated

LOT 18 OCEAN RIDGE ESTATE,
Emerald Bay, Exuma &
Exuma Cays

Community, Golf Course Nearby, Quiet Area,

Road - Paved, View - Ocean, Waterfront -