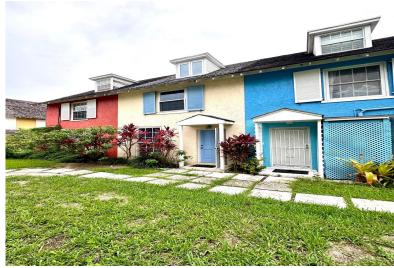

## HARBOUR MEWS, Cable Beach, New Providence/Paradise Is

Nestled within a serene oceanfront community, this home offers a unique blend of comfort and style....

Nestled within a serene oceanfront community, this home offers a unique blend of comfort and style. The main floor features a cosy sitting room and ample dining area with a convenient hatch leading to the kitchen, complete with bar stools for casual dining. Upstairs, discover a loft bedroom ideal for children, adding character to the space. Enjoy access to a private beach, secured by gates, and covered parking for your convenience. Located near supermarkets, restaurants, and Tambearly School, this property promises both convenience and tranquility. With its colorful surroundings and ample green spaces perfect for leisurely strolls or walking dogs, this rental embodies relaxed coastal living....read more on our website.

Bedrooms: 3 Bathrooms: 2

Lot Size: 1200 19 HARBOUR MEWS, Cable Subdivision: Cable Beach, New Providence/Paradise Features: Garden Area, Island Main Level Entry Phone:

\$475.000 ID# M63111 <u>View Online</u> www.sarlesrealty.com