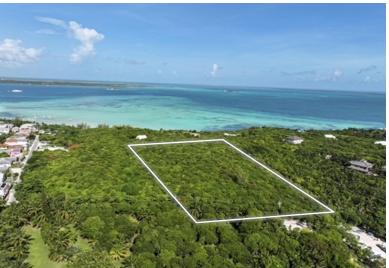

## NARROWS, Harbour Island, Eleuthera

Rarely does a large parcel becomes available in Harbour Islandâ $\in$ <sup>TM</sup>s Narrows neighborhood making this...

Rarely does a large parcel becomes available in Harbour Island's Narrows neighborhood making this lot a true gem that beckons investors with its unparalleled beauty, breathtaking elevations, and residential development potential. Spanning over 4 acres, this expansive property boasts amazing elevations, allowing for views of spectacular sunrises over the ocean, and beautiful sunsets over the Islands Harbor. This Narrows Lot is a short Golf Cart ride to Harbour Islands Pink Sand beach, turquoise waters, and a private environment that is nothing short of luxurious. A fantastic opportunity on Harbour Island awaits the right investor desiring an elevated lot to build a dream home, with room for cottages, swimming pools, tennis courts, and a variety of outbuildings for equipment, storage, and ...read more on our website.

Bedrooms: 0
Bathrooms: 0
Lot Size: 187134
Subdivision: Harbour

Features: Acreage, None,

Road - Gravel, Wooded

Area

NARROWS, Harbour Island, Eleuthera

Phone:

\$5.000,000 ID# M58671 <u>View Online</u> www.sarlesrealty.com