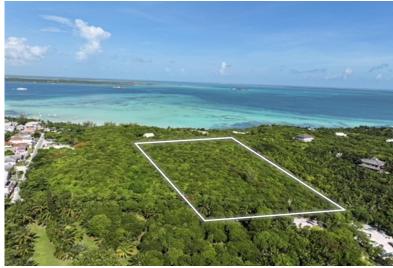

## NARROWS, Harbour Island, Eleuthera

Rarely does a large parcel becomes available in Harbour Islandâ $\in$ <sup>TM</sup>s Narrows neighborhood making this...

Rarely does a large parcel becomes available in Harbour Island's Narrows neighborhood making this lot a true gem that beckons investors with its unparalleled beauty, breathtaking elevations, and residential development potential. Spanning over 4 acres, this expansive property boasts amazing elevations, allowing for views of spectacular sunrises over the ocean, and beautiful sunsets over the Islands Harbor. This Narrows Lot is a short Golf Cart ride to Harbour Islands Pink Sand beach, turquoise waters, and a private environment that is nothing short of luxurious. A fantastic opportunity on Harbour Island awaits the right investor desiring an elevated lot to build a dream home, with room for cottages, swimming pools, tennis courts, and a variety of outbuildings for equipment, storage, and ...read more on our website.

Bedrooms: 0
Bathrooms: 0
Lot Size: 187134
Subdivision: Harbour

Features: Acreage, None,

Road - Gravel, Wooded

Area

NARROWS, Harbour Island, Eleuthera

Phone:

\$5.000,000 ID# M58671 <u>View Online</u> www.sarlesrealty.com