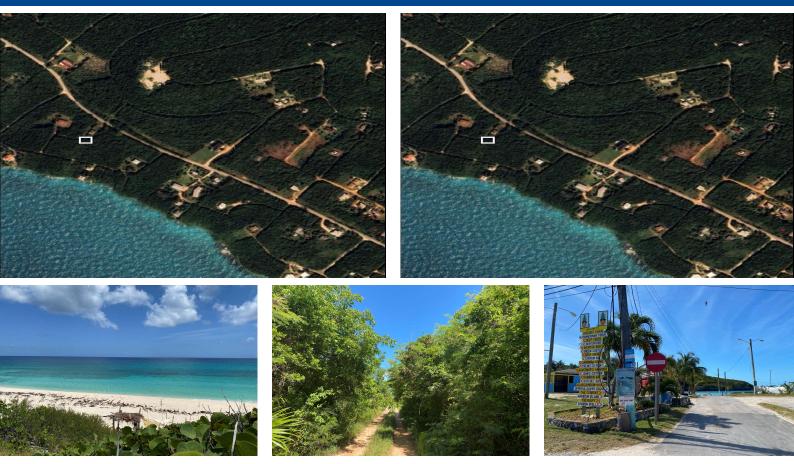

## ELEUTHERA ISLAND SHORES, Gregory Town, Eleuthera

## Nestled in a quiet spot on the calm side of Eleuthera Island Shores, this lot is ideal for a first...

Nestled in a quiet spot on the calm side of Eleuthera Island Shores, this lot is ideal for a first time home buyer. Priced to sell, located 5 minutes away from Gregory Town and 20 minutes from the North Eleuthera Airport. Great spot for for anyone working in the North Eleuthera area or someone looking for a future retirement home. Location is ideal for exploring all of what Eleuthera has to offer....read more on our website.

Bedrooms: 0 Bathrooms: 0 Lot Size: 12000 Subdivision: Gregory Town Features: Easy Access, None, Quiet Area, Treed Lot

## \$25.000 ID# M59795 View Online www.sarlesrealty.com