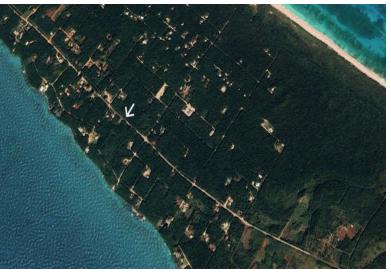

## ELEUTHERA ISLAND SHORES, Gregory Town, Eleuthera

A vacant commercial lot on Queens Highway is located in the peaceful community of Eleuthera Island...

A vacant commercial lot on Queens Highway is located in the peaceful community of Eleuthera Island Shores and is just a stone's throw away from the famous Surfers Beach. Eleuthera Island Shores is located just five minutes away from the serene settlement of Gregory Town, where the sweetest pineapples are grown. 20 Minutes away from the North Eleuthera Airport....read more on our website.