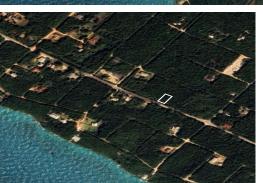

## ELEUTHERA ISLAND SHORES, Gregory Town, Eleuthera

A vacant commercial lot on Queens Highway is located in the peaceful community of Eleuthera Island...

A vacant commercial lot on Queens Highway is located in the peaceful community of Eleuthera Island Shores and is just a stone's throw away from the famous Surfers Beach. Eleuthera Island Shores is located just five minutes away from the serene settlement of Gregory Town, where the sweetest pineapples are grown. 20 Minutes away from the North Eleuthera Airport....read more on our website.