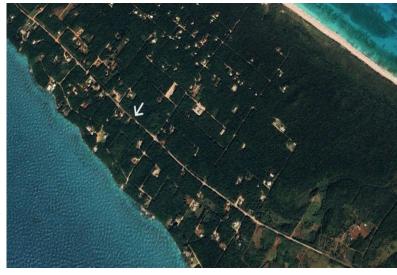

## ELEUTHERA ISLAND SHORES, Gregory Town, Eleuthera

A vacant commercial lot on Queens Highway is located in the peaceful community of Eleuthera Island...

A vacant commercial lot on Queens Highway is located in the peaceful community of Eleuthera Island Shores and is just a stone's throw away from the famous Surfers Beach. Eleuthera Island Shores is located just five minutes away from the serene settlement of Gregory Town, where the sweetest pineapples are grown. 20 Minutes away from the North Eleuthera Airport....read more on our website.