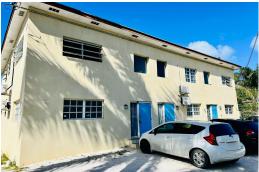

## CRESCENT, BAILLOU H, Carmichael Road, New Providence

Unlock a rare investment opportunity with this spacious fourplex, offering a total of 10 bedrooms...

Unlock a rare investment opportunity with this spacious fourplex, offering a total of 10 bedrooms and 8 bathrooms. This income-generating property consists of 4 units: a 4-bed, 2-bath main house and three 2-bed, 2-bath townhouses. Situated on a hillside lot, this property is strategically positioned to avoid flooding issues, a major plus for property owners in the Bahamas. With its large, spacious units, tenants will enjoy comfortable living in a location that blends convenience with a quiet, relaxed atmosphere. Whether you're an investor looking to expand your real estate portfolio or someone seeking a steady income stream from rental properties, this fourplex presents an excellent opportunity. Its central location puts tenants just minutes away from popular shops, dining options, and e...read more on our website.

Bedrooms: 10
Bathrooms: 8
Lot Size: 8750
Subdivision: Carmichael

Subdivision: Carmichael Road, Road New Providence/Paradise Island

Features: Fully Fenced

Phone:

JAMES SARLES REALTY

\$575.000 ID# M59884 View Online www.sarlesrealty.com