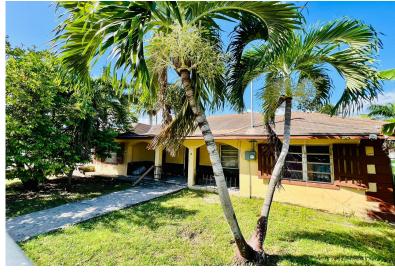

## CRESCENT, BAILLOU H, Carmichael Road, New Providence

Unlock a rare investment opportunity with this spacious fourplex, offering a total of 10 bedrooms...

Unlock a rare investment opportunity with this spacious fourplex, offering a total of 10 bedrooms and 8 bathrooms. This income-generating property consists of 4 units: a 4-bed, 2-bath main house and three 2-bed, 2-bath townhouses. Situated on a hillside lot, this property is strategically positioned to avoid flooding issues, a major plus for property owners in the Bahamas. With its large, spacious units, tenants will enjoy comfortable living in a location that blends convenience with a quiet, relaxed atmosphere. Whether you're an investor looking to expand your real estate portfolio or someone seeking a steady income stream from rental properties, this fourplex presents an excellent opportunity. Its central location puts tenants just minutes away from popular shops, dining options, and e...read more on our website.

Bedrooms: 10
Bathrooms: 8
Lot Size: 8750
Subdivision: Carmichael

Subdivision: Carmichael Road, Road New Providence/Paradise Island

Features: Fully Fenced

Phone:

JAMES SARLES REALTY

\$575.000 ID# M59884 View Online www.sarlesrealty.com