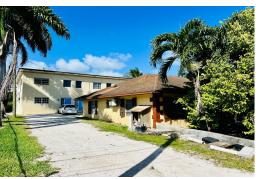

## CRESCENT, BAILLOU H, Carmichael Road, New Providence

Unlock a rare investment opportunity with this spacious fourplex, offering a total of 10 bedrooms...

Unlock a rare investment opportunity with this spacious fourplex, offering a total of 10 bedrooms and 8 bathrooms. This income-generating property consists of 4 units: a 4-bed, 2-bath main house and three 2-bed, 2-bath townhouses. Situated on a hillside lot, this property is strategically positioned to avoid flooding issues, a major plus for property owners in the Bahamas. With its large, spacious units, tenants will enjoy comfortable living in a location that blends convenience with a quiet, relaxed atmosphere. Whether you're an investor looking to expand your real estate portfolio or someone seeking a steady income stream from rental properties, this fourplex presents an excellent opportunity. Its central location puts tenants just minutes away from popular shops, dining options, and e...read more on our website.

Bedrooms: 10
Bathrooms: 8
Lot Size: 8750
Subdivision: Carmichael

Subdivision: Carmichael Road, Road New Providence/Paradise Island

Features: Fully Fenced

Phone:

JAMES SARLES REALTY

\$575.000 ID# M59884 View Online www.sarlesrealty.com