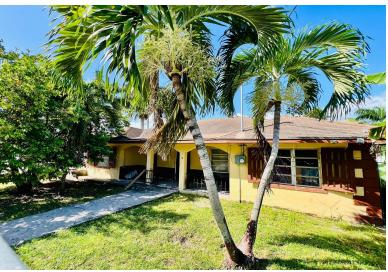

## CRESCENT, BAILLOU H, Carmichael Road, New Providence

Unlock a rare investment opportunity with this spacious fourplex, offering a total of 10 bedrooms...

Unlock a rare investment opportunity with this spacious fourplex, offering a total of 10 bedrooms and 8 bathrooms. This income-generating property consists of 4 units: a 4-bed, 2-bath main house and three 2-bed, 2-bath townhouses. Situated on a hillside lot, this property is strategically positioned to avoid flooding issues, a major plus for property owners in the Bahamas. With its large, spacious units, tenants will enjoy comfortable living in a location that blends convenience with a quiet, relaxed atmosphere. Whether you're an investor looking to expand your real estate portfolio or someone seeking a steady income stream from rental properties, this fourplex presents an excellent opportunity. Its central location puts tenants just minutes away from popular shops, dining options, and e...read more on our website.

Bedrooms: 10
Bathrooms: 8
Lot Size: 8750
Subdivision: Carmichael

Subdivision: Carmichael Road, Road New Providence/Paradise Island

Features: Fully Fenced

Phone:

JAMES SARLES REALTY

\$575.000 ID# M59884 View Online www.sarlesrealty.com