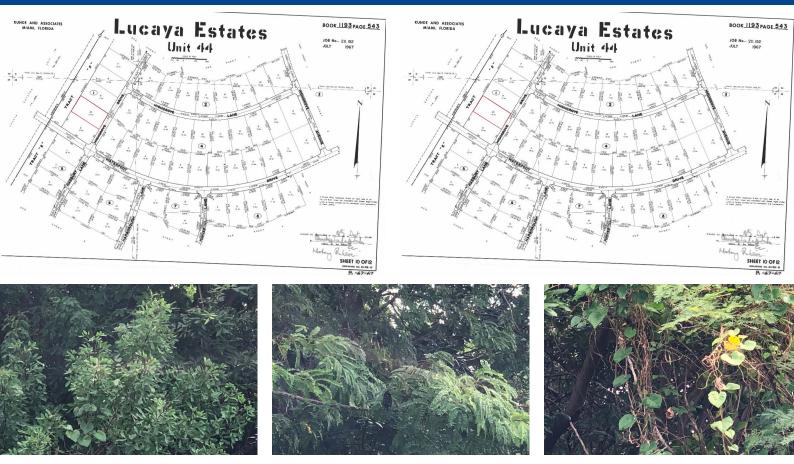

## LUCAYA ESTATES, Lucaya, Grand Bahama/Freeport

## Lucayan Estates is located in North Side of the Island and East of the International Airport. Most...

Lucayan Estates is located in North Side of the Island and East of the International Airport. Most of the properties may not be accessible or have any utilities to them. The land could serve as a future investment. Call us for details....read more on our website.

Bedrooms: 0 Bathrooms: 0 Lot Size: 43560 Subdivision: Lucaya Features: Highway Access, None, Quiet Area, Treed Lot

LUCAYA ESTATES, Lucaya, Grand Bahama/Freeport Phone: