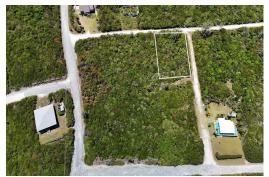

## RAINBOW BAY SUBDIVISION, Rainbow Bay, Eleuthera

Lot 10, Block 21A, Section C, Rainbow Bay is a corner lot just steps away from Hidden Beach in a...

Lot 10, Block 21A, Section C, Rainbow Bay is a corner lot just steps away from Hidden Beach in a beautiful alcove located on the Atlantic side of the island of Eleuthera, Bahamas. This lot offers 10,000 square feet of beautiful indigenous coppice, a low maintenance landscaped garden ready for to go. Situated on Skipper Road, this gorgeous parcel has amazing potential. Enjoy stunning sunrises as you sip your morning beverage, it's truly such an amazing private location. Rainbow Bay beach is on the Caribbean side, just a short drive away and the community offers tennis courts and a boat ramp also. Rainbow Bay is 20 minutes from Governors Harbour and 20 minutes from Gregory Town, a convenient location, close to all amenities with the Rainbow Inn bed and breakfast and restaurant just around ...read more on our website.