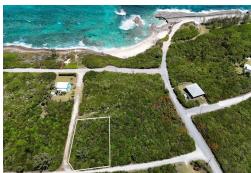

## RAINBOW BAY SUBDIVISION, Rainbow Bay, Eleuthera

Lot 10, Block 21A, Section C, Rainbow Bay is a corner lot just steps away from Hidden Beach in a...

Lot 10, Block 21A, Section C, Rainbow Bay is a corner lot just steps away from Hidden Beach in a beautiful alcove located on the Atlantic side of the island of Eleuthera, Bahamas. This lot offers 10,000 square feet of beautiful indigenous coppice, a low maintenance landscaped garden ready for to go. Situated on Skipper Road, this gorgeous parcel has amazing potential. Enjoy stunning sunrises as you sip your morning beverage, it's truly such an amazing private location. Rainbow Bay beach is on the Caribbean side, just a short drive away and the community offers tennis courts and a boat ramp also. Rainbow Bay is 20 minutes from Governors Harbour and 20 minutes from Gregory Town, a convenient location, close to all amenities with the Rainbow Inn bed and breakfast and restaurant just around ...read more on our website.