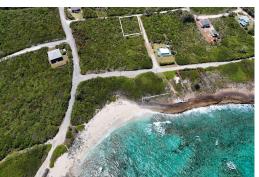

## RAINBOW BAY SUBDIVISION, Rainbow Bay, Eleuthera

Lot 10, Block 21A, Section C, Rainbow Bay is a corner lot just steps away from Hidden Beach in a...

Lot 10, Block 21A, Section C, Rainbow Bay is a corner lot just steps away from Hidden Beach in a beautiful alcove located on the Atlantic side of the island of Eleuthera, Bahamas. This lot offers 10,000 square feet of beautiful indigenous coppice, a low maintenance landscaped garden ready for to go. Situated on Skipper Road, this gorgeous parcel has amazing potential. Enjoy stunning sunrises as you sip your morning beverage, it's truly such an amazing private location. Rainbow Bay beach is on the Caribbean side, just a short drive away and the community offers tennis courts and a boat ramp also. Rainbow Bay is 20 minutes from Governors Harbour and 20 minutes from Gregory Town, a convenient location, close to all amenities with the Rainbow Inn bed and breakfast and restaurant just around ...read more on our website.