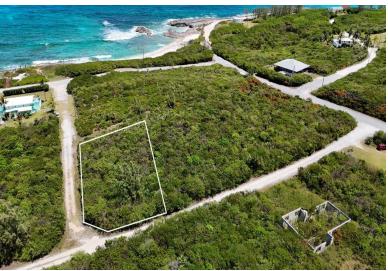

## RAINBOW BAY SUBDIVISION, Rainbow Bay, Eleuthera

Lot 10, Block 21A, Section C, Rainbow Bay is a corner lot just steps away from Hidden Beach in a...

Lot 10, Block 21A, Section C, Rainbow Bay is a corner lot just steps away from Hidden Beach in a beautiful alcove located on the Atlantic side of the island of Eleuthera, Bahamas. This lot offers 10,000 square feet of beautiful indigenous coppice, a low maintenance landscaped garden ready for to go. Situated on Skipper Road, this gorgeous parcel has amazing potential. Enjoy stunning sunrises as you sip your morning beverage, it's truly such an amazing private location. Rainbow Bay beach is on the Caribbean side, just a short drive away and the community offers tennis courts and a boat ramp also. Rainbow Bay is 20 minutes from Governors Harbour and 20 minutes from Gregory Town, a convenient location, close to all amenities with the Rainbow Inn bed and breakfast and restaurant just around ...read more on our website.