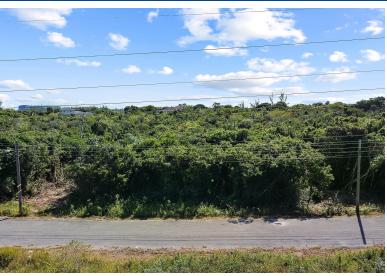

## OUTH OCEAN, South Ocean, New Providence/Paradise Islan

This large 26,179 sq. ft. lot, located in South Ocean, is an ideal investment for anyone looking to...

This large 26,179 sq. ft. lot, located in South Ocean, is an ideal investment for anyone looking to secure their future for the long term, whether to build, sell, or develop for a steady income. This lot can accommodate 10–12 units, depending on the square footage. It is situated in the western district of New Providence, in close proximity to the international airport, Albany, Lyford Cay, Old Fort Bay, Solomon's Fresh Market, schools, and shopping centers....read more on our website.

Bathrooms: 0

Lot Size: 26179

SOUTH OCEAN, South Ocean,
Subdivision: South Ocean
New Providence/Paradise Island
Features: Acreage, Golf
Phone:
Course Nearby, Highway

Access, None, Quiet Area, Recreation Nearby, Road - Paved, Shopping