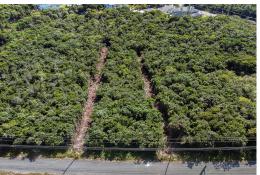

## OUTH OCEAN, South Ocean, New Providence/Paradise Islan

This large 26,179 sq. ft. lot, located in South Ocean, is an ideal investment for anyone looking to...

This large 26,179 sq. ft. lot, located in South Ocean, is an ideal investment for anyone looking to secure their future for the long term, whether to build, sell, or develop for a steady income. This lot can accommodate 10–12 units, depending on the square footage. It is situated in the western district of New Providence, in close proximity to the international airport, Albany, Lyford Cay, Old Fort Bay, Solomon's Fresh Market, schools, and shopping centers....read more on our website.

Bathrooms: 0

Lot Size: 26179

SOUTH OCEAN, South Ocean,
Subdivision: South Ocean
New Providence/Paradise Island
Features: Acreage, Golf
Phone:
Course Nearby, Highway

Access, None, Quiet Area, Recreation Nearby, Road - Paved, Shopping