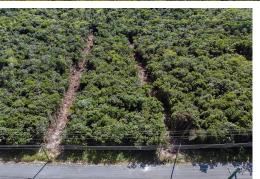

## OUTH OCEAN, South Ocean, New Providence/Paradise Islan

This large 26,179 sq. ft. lot, located in South Ocean, is an ideal investment for anyone looking to...

This large 26,179 sq. ft. lot, located in South Ocean, is an ideal investment for anyone looking to secure their future for the long term, whether to build, sell, or develop for a steady income. This lot can accommodate 10–12 units, depending on the square footage. It is situated in the western district of New Providence, in close proximity to the international airport, Albany, Lyford Cay, Old Fort Bay, Solomon's Fresh Market, schools, and shopping centers....read more on our website.

Bathrooms: 0

Lot Size: 26179

SOUTH OCEAN, South Ocean,
Subdivision: South Ocean
New Providence/Paradise Island
Features: Acreage, Golf
Phone:
Course Nearby, Highway

Access, None, Quiet Area, Recreation Nearby, Road - Paved, Shopping