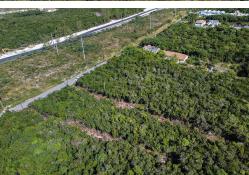

## OUTH OCEAN, South Ocean, New Providence/Paradise Islan

This large 26,179 sq. ft. lot, located in South Ocean, is an ideal investment for anyone looking to...

This large 26,179 sq. ft. lot, located in South Ocean, is an ideal investment for anyone looking to secure their future for the long term, whether to build, sell, or develop for a steady income. This lot can accommodate 10–12 units, depending on the square footage. It is situated in the western district of New Providence, in close proximity to the international airport, Albany, Lyford Cay, Old Fort Bay, Solomon's Fresh Market, schools, and shopping centers....read more on our website.

Bathrooms: 0

Lot Size: 26179

SOUTH OCEAN, South Ocean,
Subdivision: South Ocean
New Providence/Paradise Island
Features: Acreage, Golf
Phone:
Course Nearby, Highway

Access, None, Quiet Area, Recreation Nearby, Road - Paved, Shopping