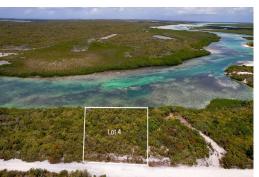

## PIGEON CREEK LOT 4, Columbus Landings, San Salvador

This waterfront lot is located in Pigeon Creek in Snow Bay, in an area called Columbus Landings 3....

This waterfront lot is located in Pigeon Creek in Snow Bay, in an area called Columbus Landings 3. The area is peaceful and quiet, with a stunningly beautiful beach only a couple of minute's walk away. The lot is facing the nature preserve Pigeon Creek that comes in from the ocean and splits up in two directions and goes for miles in each direction. Perfect for kayaking or canoeing, even paddle boarding, with its shallow debt and protected location. Pigeon Creek contains many kinds of precious oceanic wild life like turtles, starfish, conch, crawfish, red crabs and hundreds of baby fish species that are hatched in the plentiful mangrove areas. The road goes to the lot. There is no electricity or telephone lines in this area, so you rely on solar power, a generator and cell phones....read more on our website.