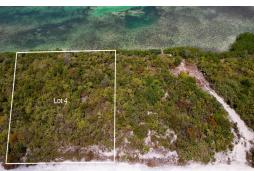

## PIGEON CREEK LOT 4, Columbus Landings, San Salvador

This waterfront lot is located in Pigeon Creek in Snow Bay, in an area called Columbus Landings 3....

This waterfront lot is located in Pigeon Creek in Snow Bay, in an area called Columbus Landings 3. The area is peaceful and quiet, with a stunningly beautiful beach only a couple of minute's walk away. The lot is facing the nature preserve Pigeon Creek that comes in from the ocean and splits up in two directions and goes for miles in each direction. Perfect for kayaking or canoeing, even paddle boarding, with its shallow debt and protected location. Pigeon Creek contains many kinds of precious oceanic wild life like turtles, starfish, conch, crawfish, red crabs and hundreds of baby fish species that are hatched in the plentiful mangrove areas. The road goes to the lot. There is no electricity or telephone lines in this area, so you rely on solar power, a generator and cell phones....read more on our website.