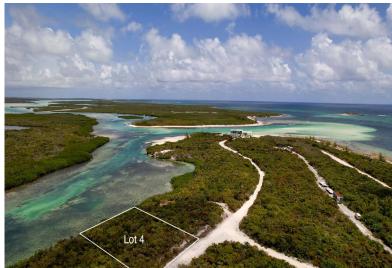

## PIGEON CREEK LOT 4, Columbus Landings, San Salvador

This waterfront lot is located in Pigeon Creek in Snow Bay, in an area called Columbus Landings 3....

This waterfront lot is located in Pigeon Creek in Snow Bay, in an area called Columbus Landings 3. The area is peaceful and quiet, with a stunningly beautiful beach only a couple of minute's walk away. The lot is facing the nature preserve Pigeon Creek that comes in from the ocean and splits up in two directions and goes for miles in each direction. Perfect for kayaking or canoeing, even paddle boarding, with its shallow debt and protected location. Pigeon Creek contains many kinds of precious oceanic wild life like turtles, starfish, conch, crawfish, red crabs and hundreds of baby fish species that are hatched in the plentiful mangrove areas. The road goes to the lot. There is no electricity or telephone lines in this area, so you rely on solar power, a generator and cell phones....read more on our website.