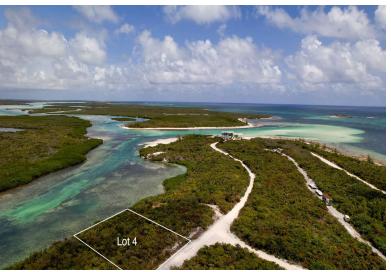

## PIGEON CREEK LOT 4, Columbus Landings, San Salvador

This waterfront lot is located in Pigeon Creek in Snow Bay, in an area called Columbus Landings 3....

This waterfront lot is located in Pigeon Creek in Snow Bay, in an area called Columbus Landings 3. The area is peaceful and quiet, with a stunningly beautiful beach only a couple of minute's walk away. The lot is facing the nature preserve Pigeon Creek that comes in from the ocean and splits up in two directions and goes for miles in each direction. Perfect for kayaking or canoeing, even paddle boarding, with its shallow debt and protected location. Pigeon Creek contains many kinds of precious oceanic wild life like turtles, starfish, conch, crawfish, red crabs and hundreds of baby fish species that are hatched in the plentiful mangrove areas. The road goes to the lot. There is no electricity or telephone lines in this area, so you rely on solar power, a generator and cell phones....read more on our website.