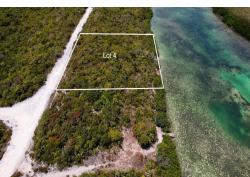

## PIGEON CREEK LOT 4, Columbus Landings, San Salvador

This waterfront lot is located in Pigeon Creek in Snow Bay, in an area called Columbus Landings 3....

This waterfront lot is located in Pigeon Creek in Snow Bay, in an area called Columbus Landings 3. The area is peaceful and quiet, with a stunningly beautiful beach only a couple of minute's walk away. The lot is facing the nature preserve Pigeon Creek that comes in from the ocean and splits up in two directions and goes for miles in each direction. Perfect for kayaking or canoeing, even paddle boarding, with its shallow debt and protected location. Pigeon Creek contains many kinds of precious oceanic wild life like turtles, starfish, conch, crawfish, red crabs and hundreds of baby fish species that are hatched in the plentiful mangrove areas. The road goes to the lot. There is no electricity or telephone lines in this area, so you rely on solar power, a generator and cell phones....read more on our website.