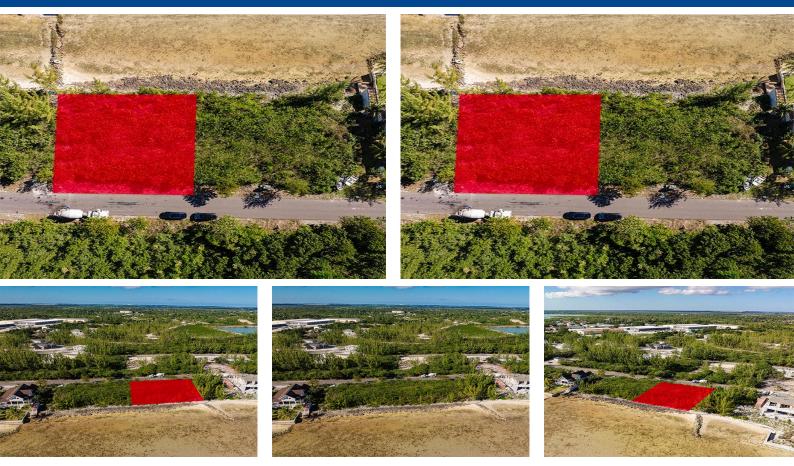

## Beachfront lots in New Providence are in high demand and limited supply. Welcome to the established...

Beachfront lots in New Providence are in high demand and limited supply. Welcome to the established South Seas community, where you are invited to envision building your dream home along the serene southwestern coast. This gated neighborhood offers direct beach access, along with convenient canal and marina facilities. Additionally, youâ€<sup>TM</sup>II be just a short distance from shopping, schools, the airport, and all modern amenities. Lots 54 and 55, conveniently located side by side, can be purchased separately or combined for a larger estate. Donâ€<sup>TM</sup>t miss this unique chance to own a piece of beachfront paradise....read more on our website.

Bedrooms: 0 Bathrooms: 0 Lot Size: 11920 Subdivision: Bacardi Road Features: 24 Hour Security, Fully Fenced, Fully Walled, Main Level Entry, Night Security, Short Term Allowed