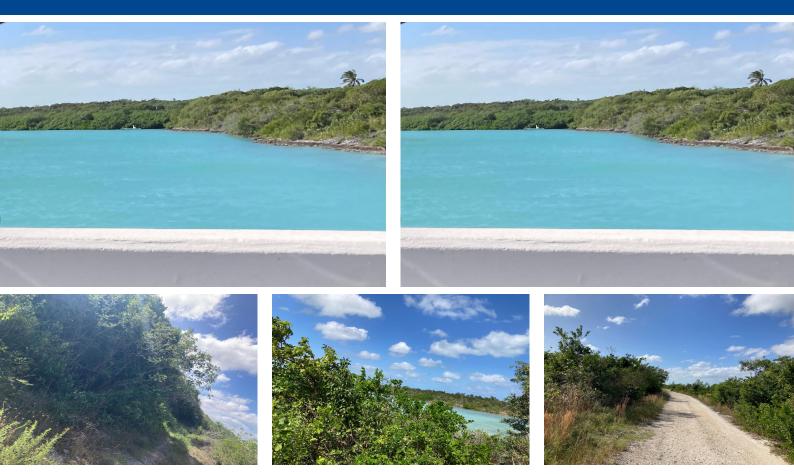

## DEEP CREEK EAST, Congo Town, Andros

This 3.8 acreage is the perfect spot for a commercial homes spaces. With ocean views, it is...

This 3.8 acreage is the perfect spot for a commercial homes spaces. With ocean views, it is certainly price to sell! It has an elevation of 14 feet and the overview of the creek is a sight to see. For bonefishing lovers, South Andros is one of the top islands in the Bahamas that is known for have a marvelous fishing season every year. This lot sunset views are simply breathtaking and the island life is truly tranquil. Contact us today for more info....read more on our website.